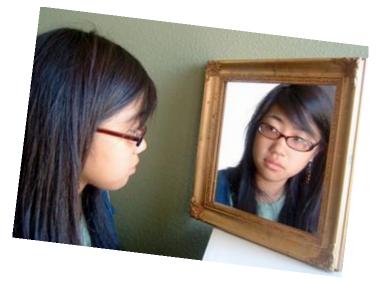

Today we are going to draw a face, your face!

Can you find a mirror in your house?

Can you look at your face?

What do you see?

You can see your reflection in the mirror.

Can you make different expressions with your face?

What features of your face do you need to move?

Look at the shapes of your face, eyes, nose, mouth and ears.

Can you try and draw your face using the mirror to help you?