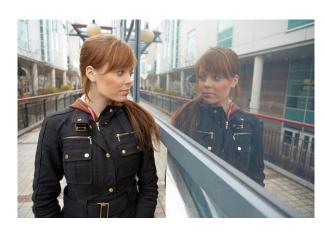

Today we are going to draw a face, your face!

Can you find a mirror in your house?

Can you look at your face?

What do you see?

You can see your reflection in the mirror.

Can you make different expressions with your face?

What features of your face do you need to move?

Look at the shapes of your face, eyes, nose, mouth and ears.

Can you try and draw your face using the mirror to help you?