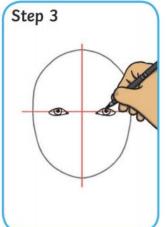

## How to Draw a Self-Portrait

man more of more was a war of a war of

review

How does your portrait look like? What does your face look like? What shapes did you use? Does your portrait look like you?