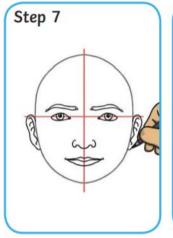

What features of your face do you need to move?

Look at the shapes of your face, eyes, nose, mouth and ears.

Can you try and draw your face using the mirror to help you?

## How to Draw a Self-Portrait

man more of more was a war of a war of

review

How does your portrait look like? What does your face look like? What shapes did you use? Does your portrait look like you?