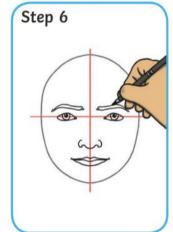

What features of your face do you need to move?

Look at the shapes of your face, eyes, nose, mouth and ears.

Can you try and draw your face using the mirror to help you?

## How to Draw a Self-Portrait

man more of more was a war of a war of

review

How does your portrait look like? What does your face look like? What shapes did you use? Does your portrait look like you?