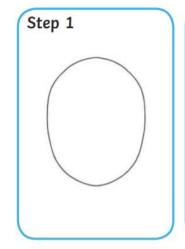

## How to Draw a Self-Portrait

man more of more was a war of a war of

review

How does your portrait look like? What does your face look like? What shapes did you use? Does your portrait look like you?