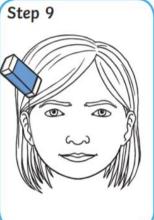

What features of your face do you need to move?

Look at the shapes of your face, eyes, nose, mouth and ears.

Can you try and draw your face using the mirror to help you?