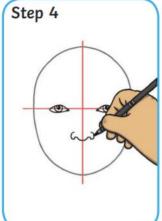

What features of your face do you need to move?

Look at the shapes of your face, eyes, nose, mouth and ears.

Can you try and draw your face using the mirror to help you?

## How to Draw a Self-Portrait

man more of more was a war of a war of

review

How does your portrait look like? What does your face look like? What shapes did you use? Does your portrait look like you?