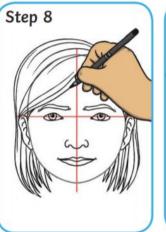

What features of your face do you need to move?

Look at the shapes of your face, eyes, nose, mouth and ears.

Can you try and draw your face using the mirror to help you?