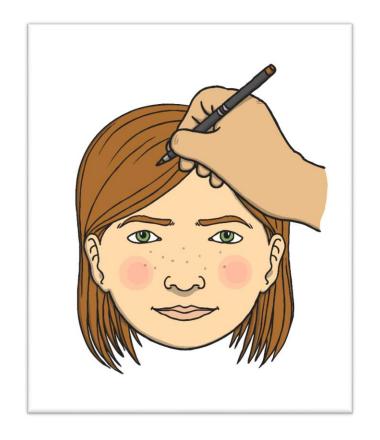

What features of your face do you need to move?

Look at the shapes of your face, eyes, nose, mouth and ears.

Can you try and draw your face using the mirror to help you?

## How to Draw a Self-Portrait

man more of more was a war of a war of

review

How does your portrait look like? What does your face look like? What shapes did you use? Does your portrait look like you?