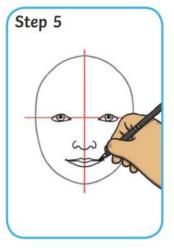

What features of your face do you need to move?

Look at the shapes of your face, eyes, nose, mouth and ears.

Can you try and draw your face using the mirror to help you?

## How to Draw a Self-Portrait

man more of more was a war of a war of

review

How does your portrait look like? What does your face look like? What shapes did you use? Does your portrait look like you?