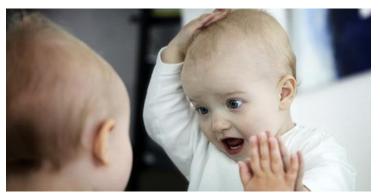

Today we are going to draw a face, your face!

Can you find a mirror in your house?

Can you look at your face?

What do you see?

You can see your reflection in the mirror.

Can you make different expressions with your face?