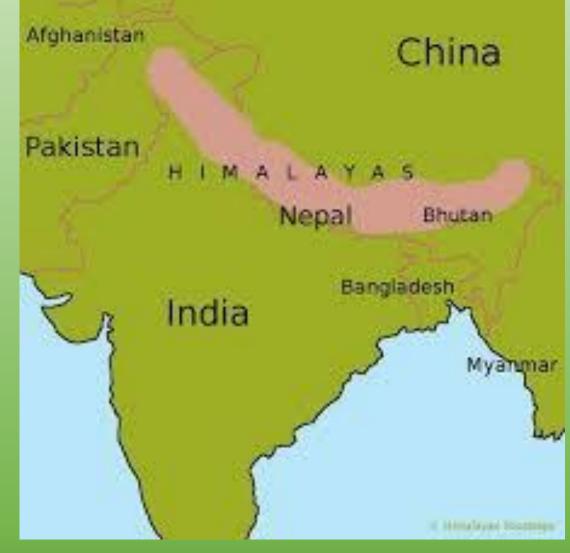

Sow

Origins

Facts

Broad bean

Broad beans are cultivated all over the world.

The first areas known to cultivate (farm) the bean were around the Himalayas, a mountain range found in Asia.

Which countries surround the Himalayas?

Use the link to find some of these countries on the map

https://www.mapsinternational.co.uk/kids-big-text-map-of-the-world.html