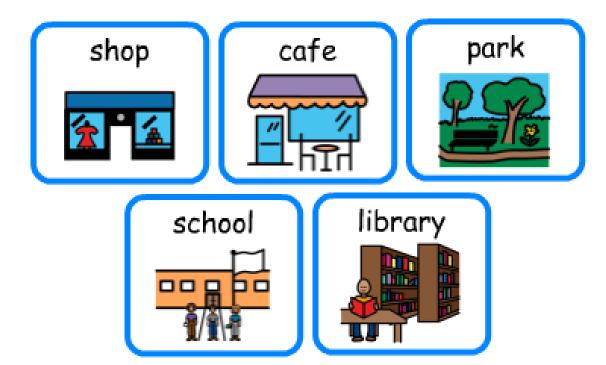

To identify different facilities in your community

In your local area there are lots of different places for you to visit

shop

park

school

https://www.youtube.com/watch?v=4bxYYOTf Ks

For each place write a sentence describing what you like to do there