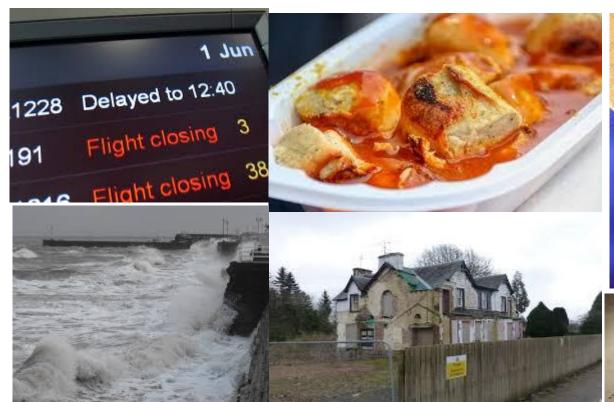

I had paid £400 for this trip which is a lot of money.

We got a plane to Spain but we were delayed by 20 hours.

The staff at the hotel were rude and unhelpful.