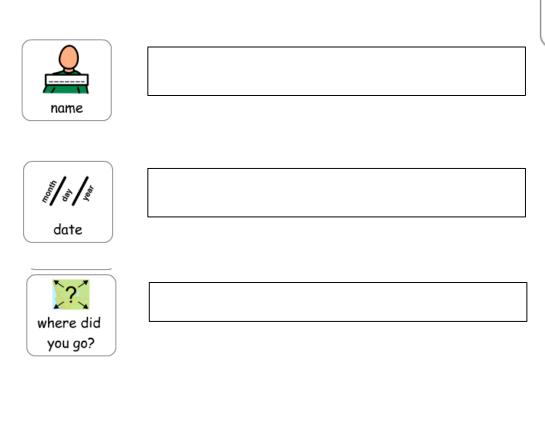

### **KS4**

Please write your name, date and learning objective at the top of a piece of paper.

Learning objective: I can write a complaint.

Can you remember the features of a complaint form?

• Can you identify the features of the complaint form?

what was bad?

| Jim Jones |  |
|-----------|--|
| Jim Jones |  |

01/07/2020

Spain

Dear Sunshine holidays,