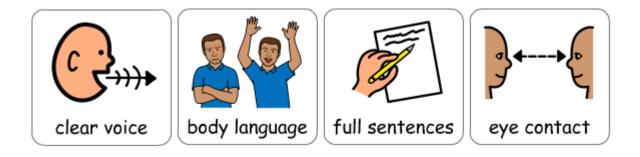

|
| delays    |       |              |
|           |       | <del></del>  |

staff

Complete the complaint form







staff

| N    |              |
|------|--------------|
| Dear | <u></u>      |
|      |              |
|      |              |
|      | <del> </del> |
|      |              |
|      |              |
|      | <del> </del> |
|      |              |
|      | <del></del>  |
|      |              |
|      | <del> </del> |
|      |              |
|      |              |
|      |              |
|      |              |
|      |              |
|      |              |

#### Complete the form using the symbols to support you





















staff



# Remember to check your work:

















# Read your work out

Remember to use your speaking and listening skills.



# Create a video advert on Espresso about your holiday complaint.

https://central.espresso.co.uk/espresso/modules/e2 medialit/ma king/video making.html?source=search-all-all-all-all&sourcekeywords=advert#video 4

Remember to use











#### Plenary:

What did you learn?

What was good?





What do you need to work on?