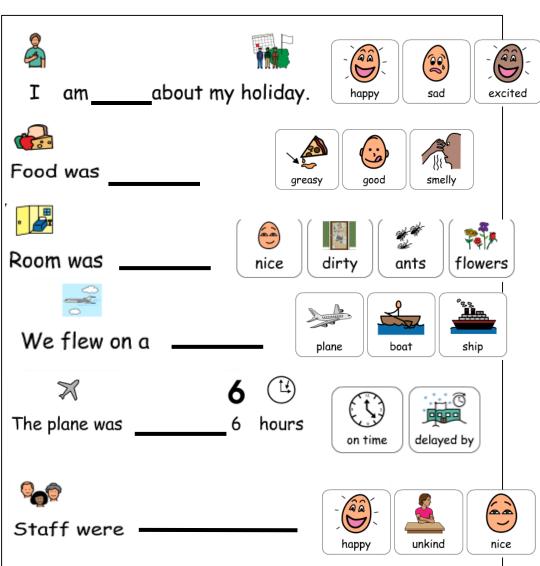

I am writing to complain about my holiday, I am very upset about my holiday to Spain.

The food was horrible, it was so greasy, I could not eat it.

My room was so small and had ants in it and the beds were not made for us.

I had paid £400 for this trip which is a lot of money.

We got a plane to Spain but we were delayed by 20 hours.

The staff at the hotel were rude and unhelpful.