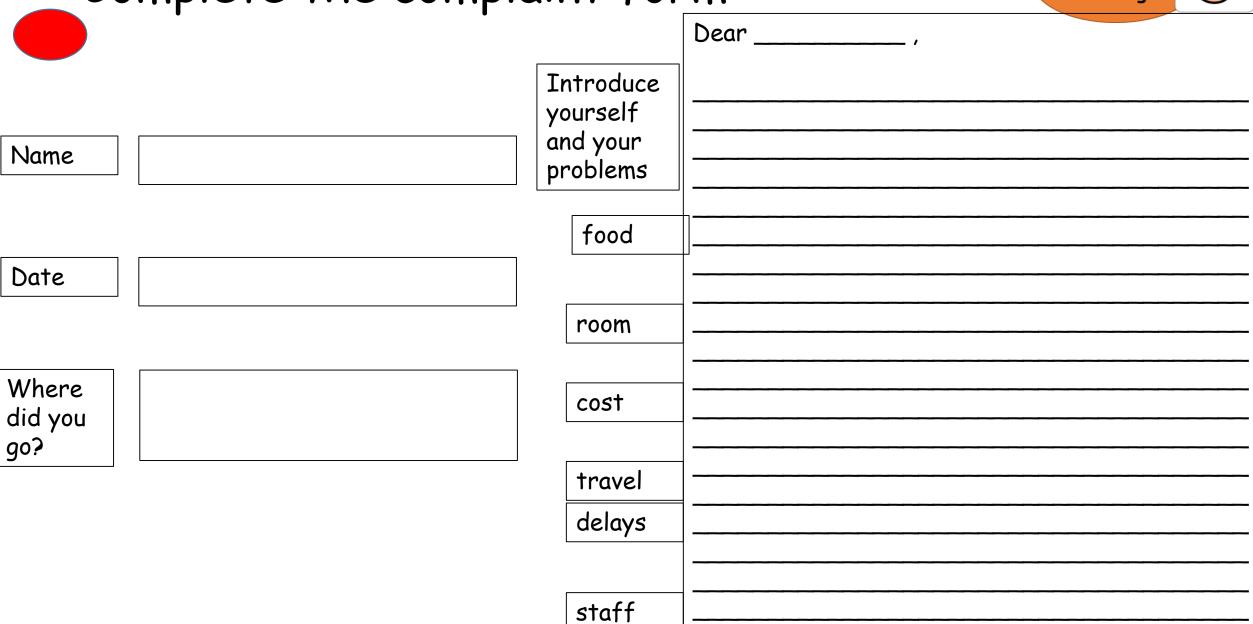

#### Complete the complaint form

· Complete the complaint form

| 1111 101  |       |              |
|-----------|-------|--------------|
| (2)       | Dear, |              |
| what was  |       |              |
| bad?      |       | <del> </del> |
|           |       |              |
| 60        |       |              |
| food      |       |              |
|           |       |              |
| ° F       |       |              |
| room      |       |              |
|           |       |              |
| No.       |       |              |
| cost      |       |              |
| 111111111 |       |              |
|           |       |              |
| travel    |       |              |
|           |       |              |
|           |       |              |
| delays    |       |              |
|           |       | <del></del>  |

staff

Complete the complaint form

staff

| N    |              |
|------|--------------|
| Dear | <u></u>      |
|      |              |
|      |              |
|      | <del> </del> |
|      |              |
|      |              |
|      | <del> </del> |
|      |              |
|      | <del></del>  |
|      |              |
|      | <del> </del> |
|      |              |
|      |              |
|      |              |
|      |              |
|      |              |
|      |              |