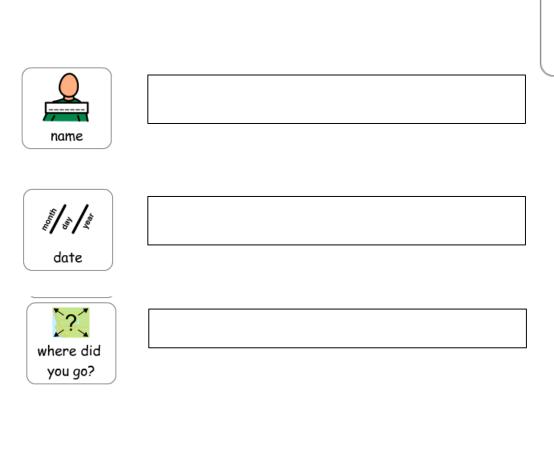

Can you remember the features of a complaint form?

• Can you identify the features of the complaint form?

what was bad?

| Jim Jones |  |
|-----------|--|
| Jim Jones |  |

01/07/2020

Spain

Dear Sunshine holidays,

#### Complete the form using the symbols to support you

staff