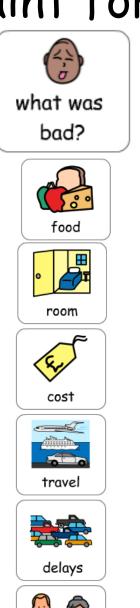

Can you remember the features of a complaint form?

• Can you identify the features of the complaint form?

what was bad?

| Jim Jones |  |
|-----------|--|
| Jim Jones |  |

01/07/2020

Spain

Dear Sunshine holidays,

I am writing to complain about my holiday, I am very upset about my holiday to Spain.

The food was horrible, it was so greasy, I could not eat it.

My room was so small and had ants in it and the beds were not made for us.

I had paid £400 for this trip which is a lot of money.

We got a plane to Spain but we were delayed by 20 hours.

The staff at the hotel were rude and unhelpful.