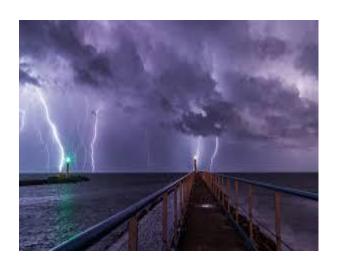

## Look at the pictures

£££

What do you think this place is like? How would you feel? Can you describe each picture?

#### Main activity

Imagine you have just come back from a holiday here after paying lots of money to go on your dream holiday. How would you feel?

Go to the slide for your colour group and write a complaint about the bad holiday, use the pictures to help.