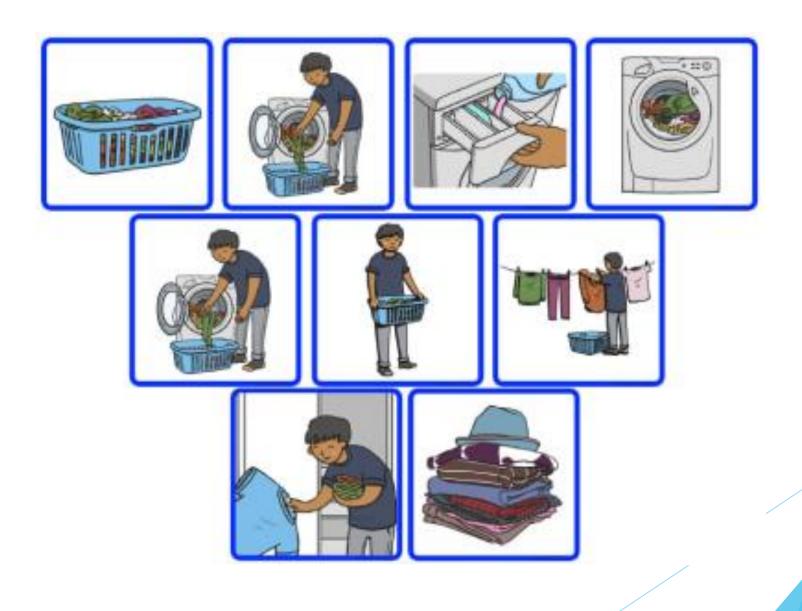

### Washing clothes:

Part of personal hygiene is wearing clean clothes.

Dirty clothes can have microorganisms on them, and can lead to skin infections. Bad body odour can occur wearing clothes with bacteria and fungi found on them. The only way to prevent the spread of germs found on dirty clothes is to wash them, and it is important to wash hands after contact with dirty clothes.

### Can you help wash your clothes at home?