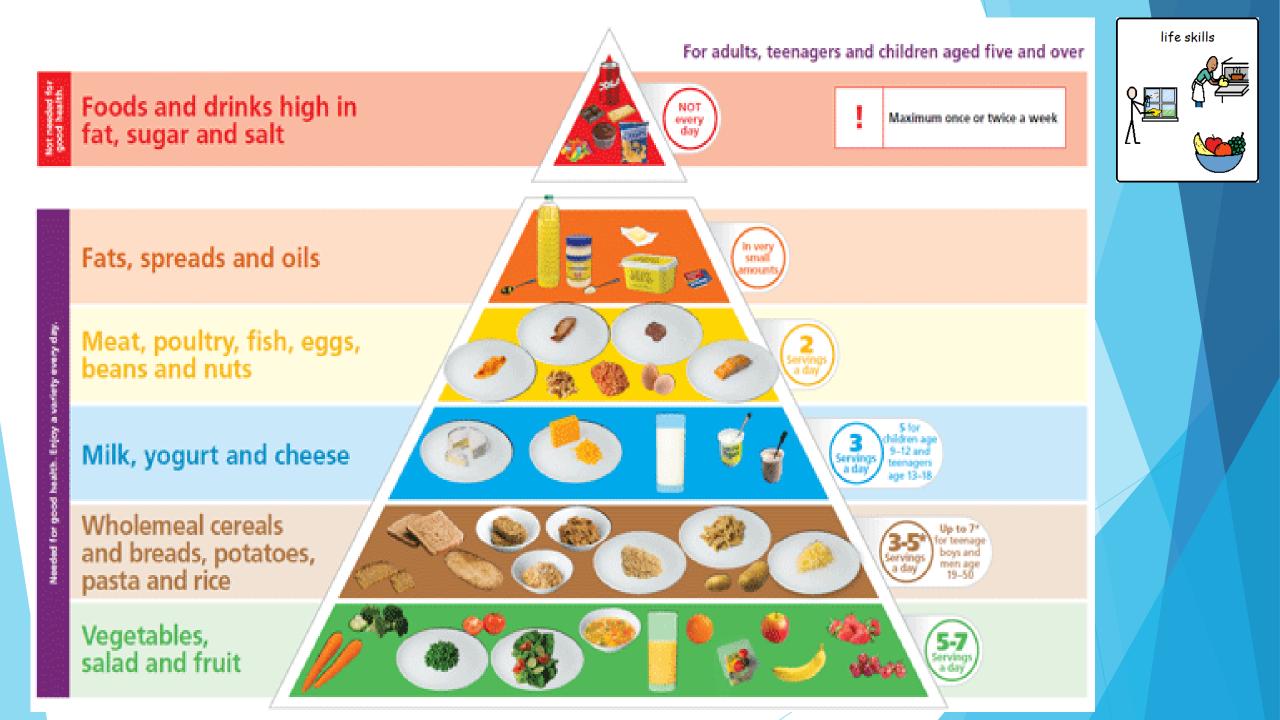

### Keeping healthy:

To keep healthy we need to:

- Eat and drink healthy food.
- Keep active
- Personal hygiene