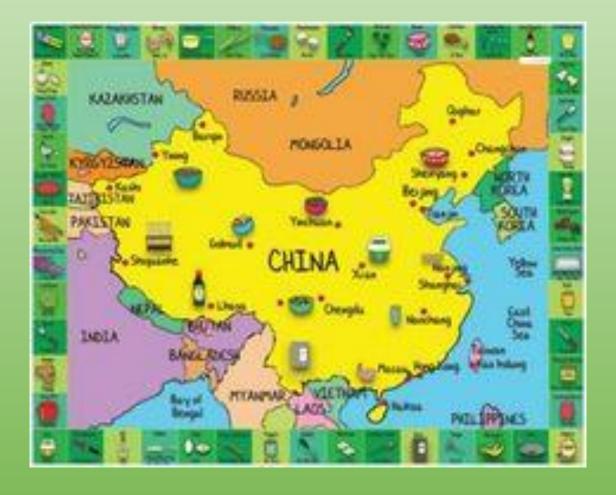

Facts

onions

The onion is a bulb that grows under ground but you can also eat some leaves too.

The onion his one of the oldest vegetables in the world, originating in China.

Use the link to find some of these countries on the map

https://mrnussbaum.com/interactive-world-map-and-world-map-games