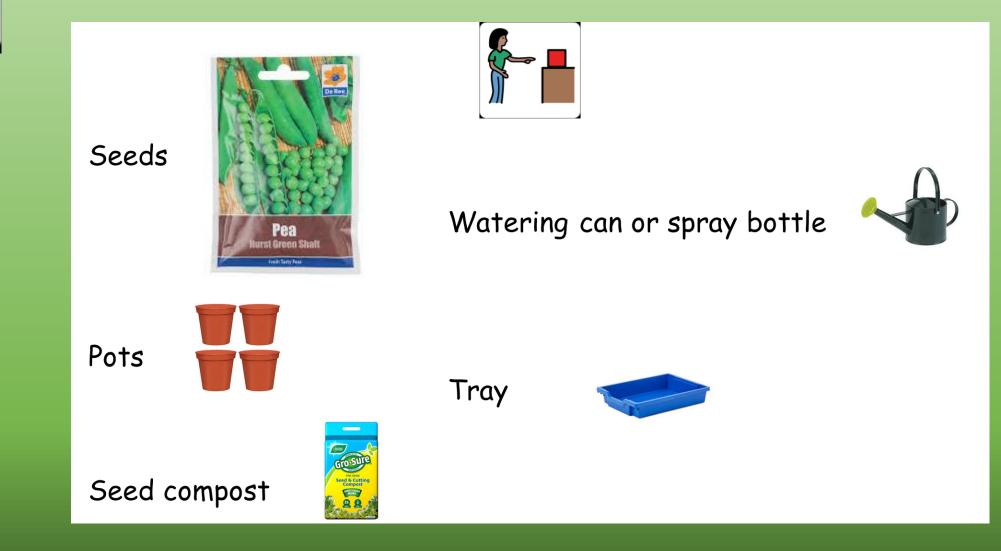

#### Resource suggestions

If you couldn't buy pea seeds to sow, where else could you find them?

| Name                                                                  | Date                  |
|-----------------------------------------------------------------------|-----------------------|
| LO: TO use a range of media to find and write three facts about peas. | ree facts about peas. |
| <ul> <li>Capital</li> <li>Full stops<br/>letters</li> </ul>           |                       |
| <u>A</u> a <u>B</u> a                                                 |                       |
| Which resource did you use to find your information?                  | ır information?       |
|                                                                       |                       |
|                                                                       |                       |
| Fact 1                                                                |                       |
|                                                                       |                       |
| Fact 2                                                                |                       |
|                                                                       |                       |
| Fact 3                                                                |                       |
|                                                                       |                       |
| What I achieved:                                                      |                       |
| Level of support:                                                     |                       |