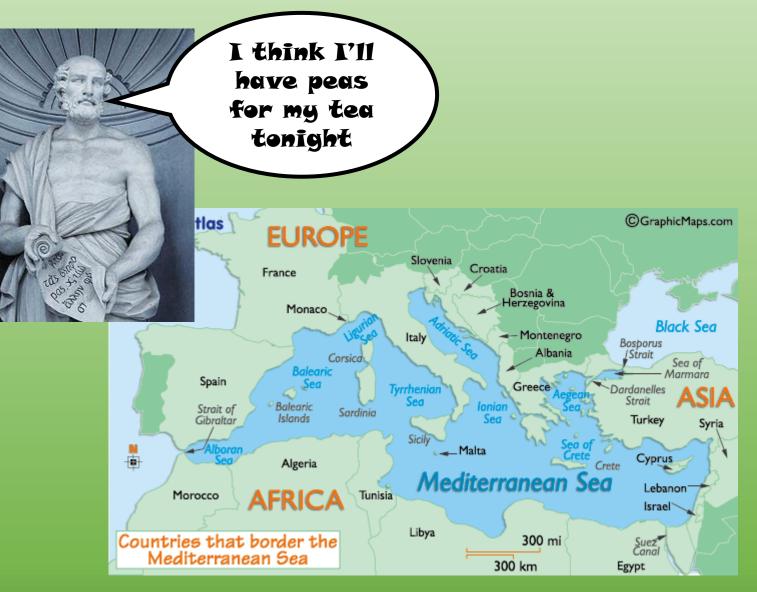

# Cultivate Equipment Sow

Peas were first grown in the Mediterranean.

An Ancient Greek philosopher even wrote about them!

Use the link to find some of these countries on the map

https://mrnussbaum.com/interactive-world-map-and-world-map-games