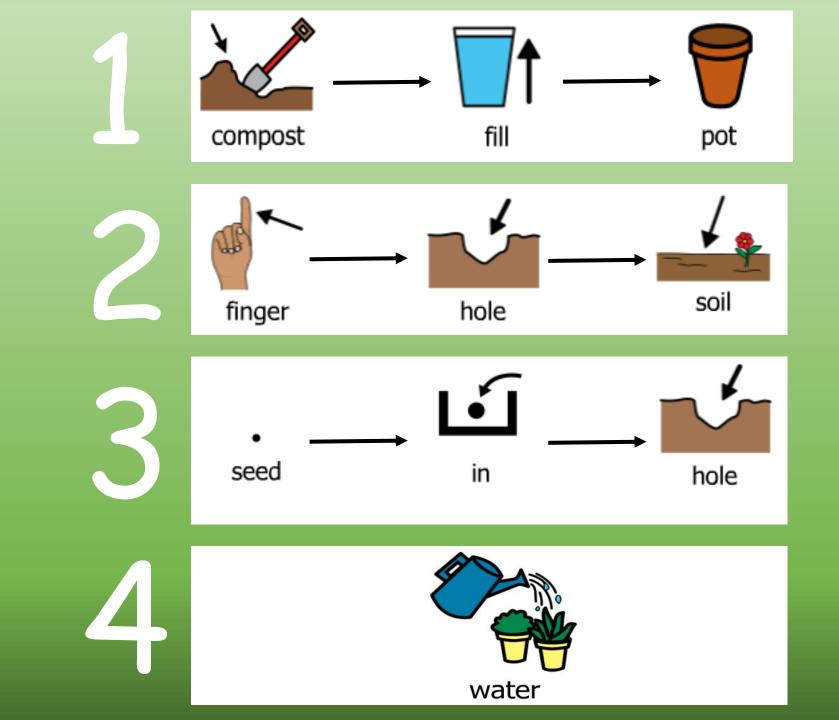

|                       |
|                                                                       |                       |
| Fact 2                                                                |                       |
|                                                                       |                       |
| Fact 3                                                                |                       |
|                                                                       |                       |
| What I achieved:                                                      |                       |
| Level of support:                                                     |                       |



#### LO: To use TSI instructions to sow peas.













### What have you learnt today?













What skills have you used?