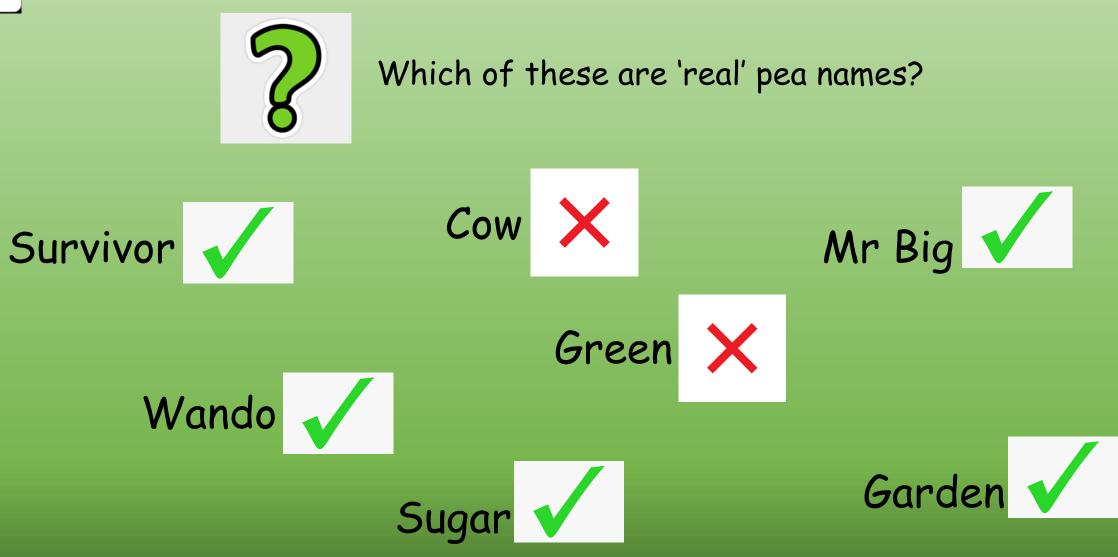

There are many different types of pea that can grow in your garden or window boxes.

Which of these are 'real' pea names?

Sugar

Garden

There are many different types of pea that can grow in your garden or window boxes.