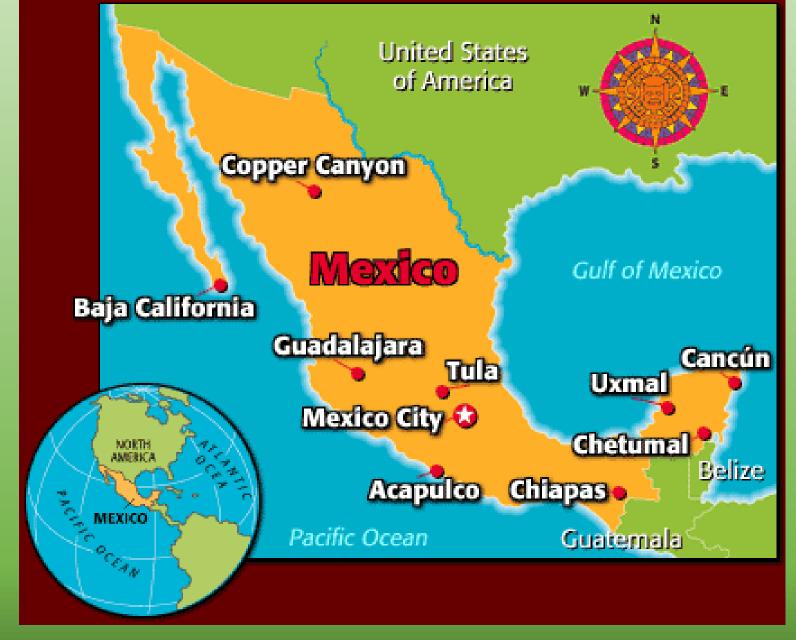

## Pumpkins were originally grown in Mexico!

The first pumpkin seeds found were recorded in 7000BC.

That's around 10,000 years ago!

https://mrnussbaum.com/interactive-world-map-and-world-map-games

LO: To use a range of media to find out and write 3 facts about pumpkins.