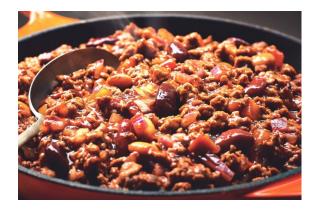

## Quorn Chilli

## <u>Method</u>

Get the sauce pan and add oil.

.Fry the onion until soft. Remove from the heat and leave to cool for 5 mins.

Add peppers and mushrooms.

Add quorn mince if using.

Add beans, tomatoes , sweetcorn and spices. Simmer for 15 minutes until vegetables are cooked.