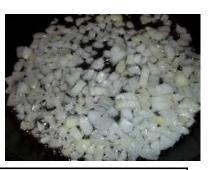

## <u>Method</u>

Get the sauce pan and add oil.

.Fry the onion until soft. Remove from the heat and leave to cool for 5 mins.

Add peppers and mushrooms.

Add quorn mince if using.

Add beans, tomatoes , sweetcorn and spices. Simmer for 15 minutes until vegetables are cooked.