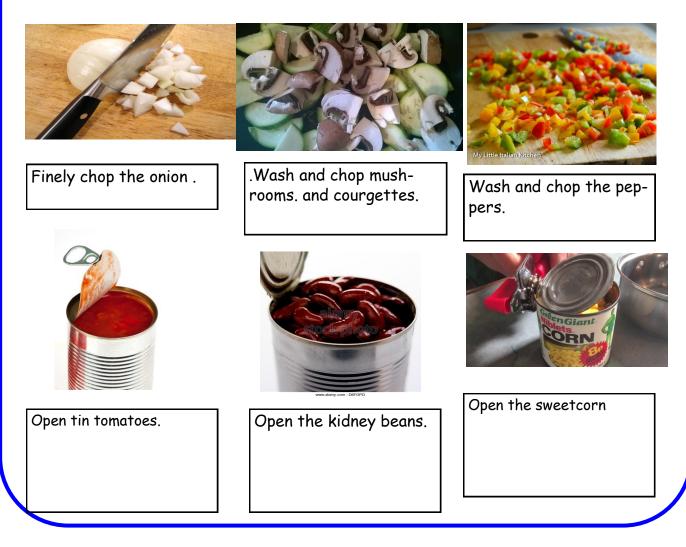

## <u>Ingredients</u>

1 onion

quorn mince

Chilli powder smoked paprika

Microwaveable rice

Tinned Tomatoes and tomato puree

Garlic

Peppers

Courgette

Kidney beans

sweetcorn

Coriander

## <u>Method</u>

Get the sauce pan and add oil.

.Fry the onion until soft. Remove from the heat and leave to cool for 5 mins.

Add peppers and mushrooms.

Add quorn mince if using.

Add beans, tomatoes , sweetcorn and spices. Simmer for 15 minutes until vegetables are cooked.