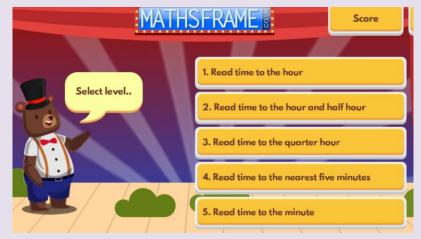

## Shipton Group 2

<u>https://mathsframe.co.uk/en/resources/resource/11</u>
 <u>6/telling-the-time</u>

Select level 1. Read to the hour

Select level 2. Read time to the hour and half hour

Select level 3. Read time to the quarter hour

# Shipton group 3

- <u>https://mathsframe.co.uk/en/resources</u> /resource/116/telling-the-time
- Select level 4. Read time to the nearest five minutes.
- Select level 5. Read time to the minute.