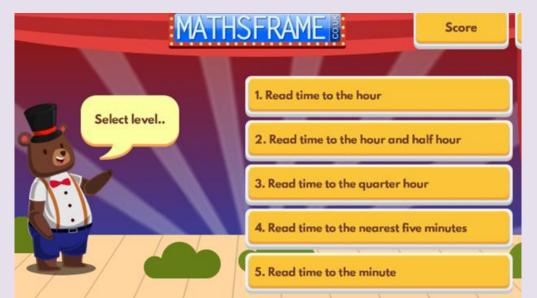

## Shipton Group 2

<u>https://mathsframe.co.uk/en/resources/resource/11</u>
 <u>6/telling-the-time</u>

Select level 1. Read to the hour

Select level 2. Read time to the hour and half hour

Select level 3. Read time to the quarter hour

# Shipton group 3

- <u>https://mathsframe.co.uk/en/resources</u> /resource/116/telling-the-time
- Select level 4. Read time to the nearest five minutes.
- Select level 5. Read time to the minute.