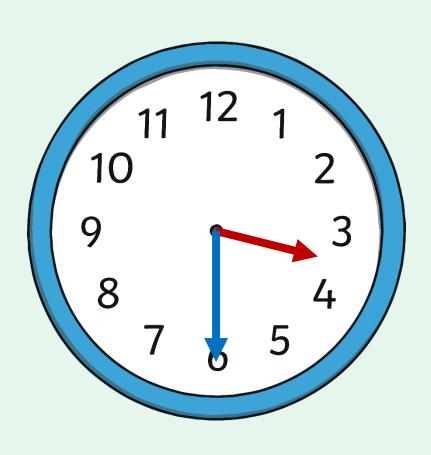

# Half past times

When the minute hand is pointing to 6, it is showing half of an hour. We call this a 'half past' time.

What time is this?

What time is this?

What time is this?

What time is this?

Which clock shows Half past 2?

Which clock shows Half past 4?

Which clock shows Half past 10?