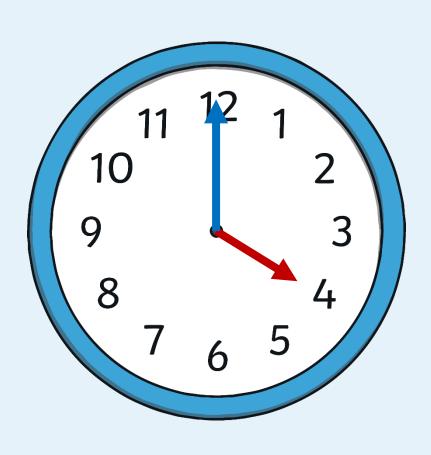

### O'clock times

When the minute hand is pointing to 12, it is showing a full hour. We call this time o'clock.

What time is this?

What time is this?

What time is this?

What time is this?

What time is this?