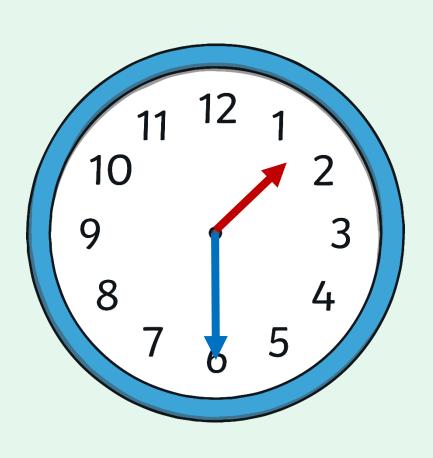

# Half past times

When the minute hand is pointing to 6, it is showing half of an hour. We call this a 'half past' time.

What time is this?

What time is this?

What time is this?

What time is this?

Which clock shows Half past 2?

Which clock shows Half past 4?

Which clock shows Half past 10?