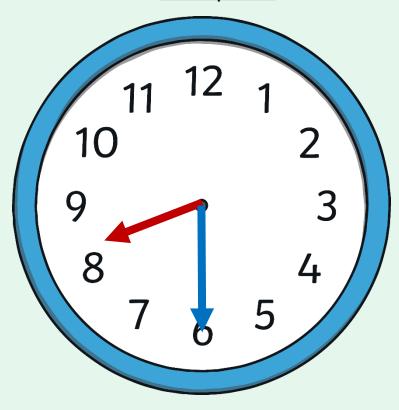

# Half past times

When the minute hand is pointing to 6, it is showing half of an hour. We call this a 'half past' time.

What time is this?

What time is this?

What time is this?

What time is this?

Which clock shows Half past 2?