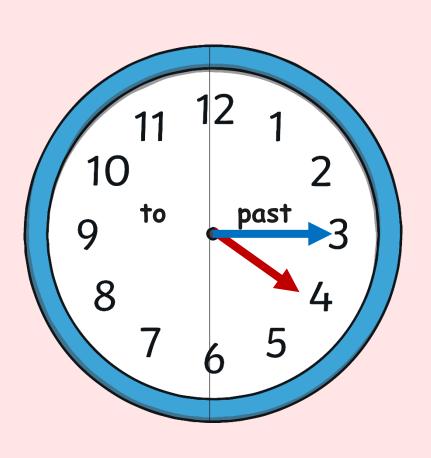

# Key parts of a clock

When the minute hand is pointing to 3, it is showing quarter of an hour. We call this a 'quarter past' time.

What time is this?

What time is this?

What time is this?

What time is this?

When the minute hand is pointing to 9, it is showing quarter of an hour.

We call this a 'quarter to' time as the minute hand is moving towards the next hour.

What time is this?

What time is this?

What time is this?

What time is this?

Which clock shows Quarter past 10?

Which clock shows Quarter to 4?