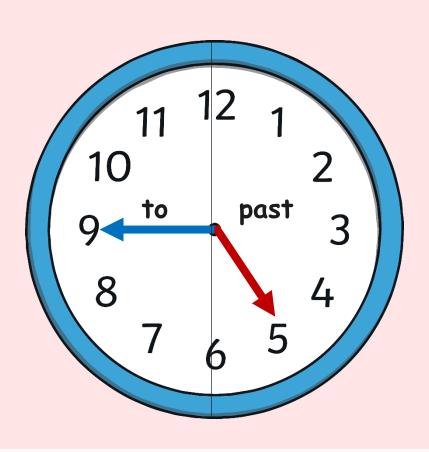

# Key parts of a clock

When the minute hand is pointing to 3, it is showing quarter of an hour. We call this a 'quarter past' time.

What time is this?

What time is this?

What time is this?

What time is this?