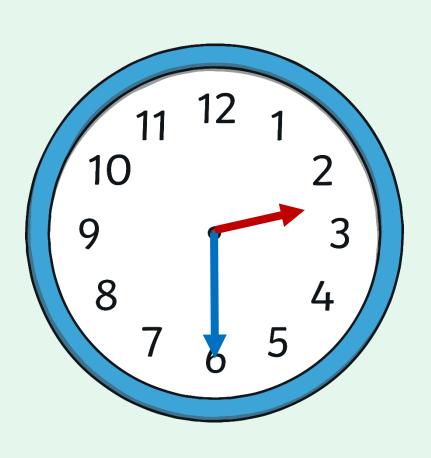

# Half past times

When the minute hand is pointing to 6, it is showing half of an hour. We call this a 'half past' time.

What time is this?

What time is this?

What time is this?

What time is this?

Which clock shows Half past 2?

Which clock shows Half past 4?

Which clock shows Half past 10?