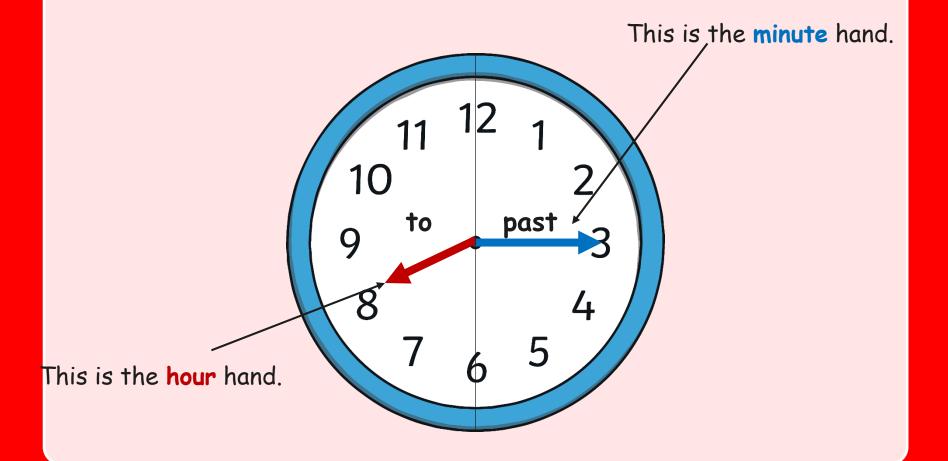

me is this?



What time is this?



What time is this?



What time is this?

Which clock shows 2 o'clock?



Which clock shows 4 o'clock?



Which clock shows 10 o'clock?



# Follow up activity:

Download the **BLUE ACTIVITY** sheet on the school website

#### Green activity:

# Key parts of a clock



#### Green activity:

# Key parts of a clock



# Half past times

When the minute hand is pointing to 6, it is showing half of an hour. We call this a 'half past' time.



What time is this?



What time is this?



What time is this?



What time is this?

Which clock shows Half past 2?



Which clock shows Half past 4?



Which clock shows Half past 10?



# Follow up activity:

Download the <u>GREEN ACTIVITY</u> sheet on the school website

#### Red activity:

# Key parts of a clock



When the minute hand is pointing to 3, it is showing quarter of an hour. We call this a 'quarter past' time.



What time is this?



What time is this?



What time is this?



What time is this?

When the minute hand is pointing to 9, it is showing quarter of an hour.

We call this a 'quarter to' time as the minute hand is moving towards the next hour.



What time is this?



What time is this?



What time is this?



What time is this?

Which clock shows Quarter past 10?



Which clock shows Quarter to 4?



# Follow up activity:

Download the <u>RED ACTIVITY</u> sheet on the school website