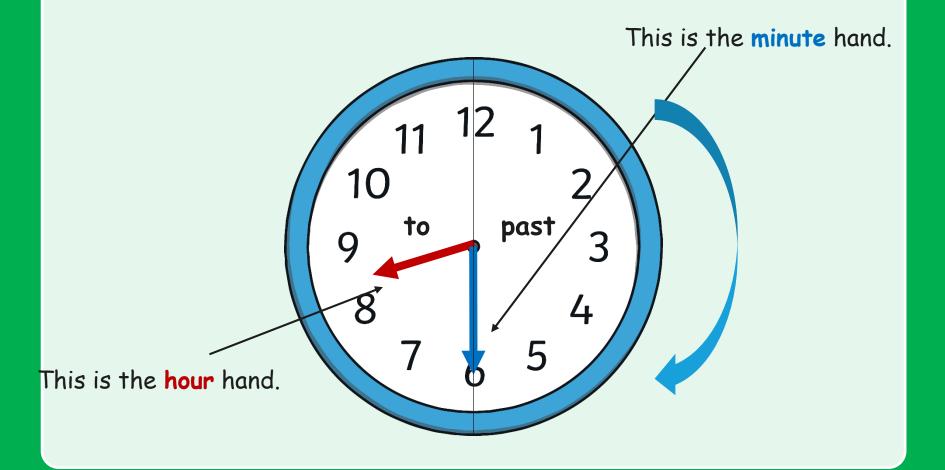

#### Now is...



#### Learning Objectives:







#### Key Words:



#### Blue activity:

# Key parts of a clock

This is the minute hand. This is the hour hand.

### O'clock times

When the minute hand is pointing to 12, it is showing a full hour. We call this time o'clock.



What time is this?



What time is this?



What time is this?



What time is this?



What time is this?



What time is this?

Which clock shows 2 o'clock?



Which clock shows 4 o'clock?



Which clock shows 10 o'clock?



# Follow up activity:

Download the **BLUE ACTIVITY** sheet on the school website

#### Green activity:

# Key parts of a clock



#### Green activity:

# Key parts of a clock



# Half past times

When the minute hand is pointing to 6, it is showing half of an hour. We call this a 'half past' time.



What time is this?



What time is this?



What time is this?



What time is this?

Which clock shows Half past 2?



Which clock shows Half past 4?



Which clock shows Half past 10?



# Follow up activity:

Download the <u>GREEN ACTIVITY</u> sheet on the school website

#### Red activity:

# Key parts of a clock



When the minute hand is pointing to 3, it is showing quarter of an hour. We call this a 'quarter past' time.



What time is this?



What time is this?



What time is this?



What time is this?

When the minute hand is pointing to 9, it is showing quarter of an hour.

We call this a 'quarter to' time as the minute hand is moving towards the next