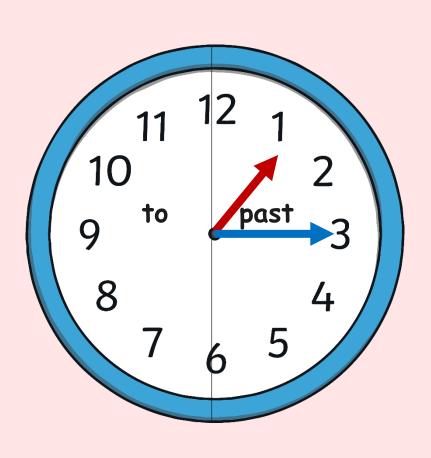

# Key parts of a clock

When the minute hand is pointing to 3, it is showing quarter of an hour. We call this a 'quarter past' time.

What time is this?

What time is this?

What time is this?

What time is this?

When the minute hand is pointing to 9, it is showing quarter of an hour.

We call this a 'quarter to' time as the minute hand is moving towards the next hour.

What time is this?

What time is this?

What time is this?

What time is this?

Which clock shows Quarter past 10?

Which clock shows Quarter to 4?