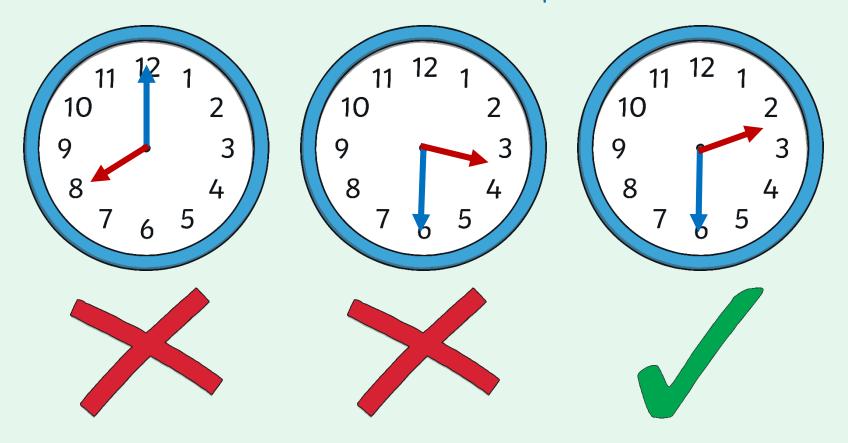

What time is this?

Which clock shows 2 o'clock?

Which clock shows 4 o'clock?

Which clock shows 10 o'clock?

Which clock shows Half past 4?

Which clock shows Half past 10?