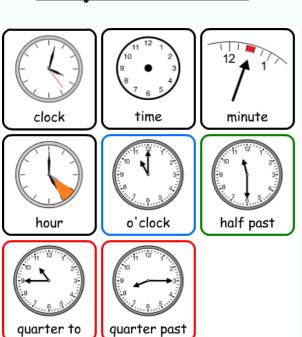

#### Now is...



#### Learning Objectives:







#### Key Words:



#### Blue activity:

# Key parts of a clock

This is the minute hand. This is the hour hand.

### O'clock times

When the minute hand is pointing to 12, it is showing a full hour. We call this time o'clock.



What time is this?



What time is this?



What time is this?



What time is this?



What time is this?



What time is this?

Which clock shows 2 o'clock?



Which clock shows 4 o'clock?



Which clock shows 10 o'clock?



# Follow up activity:

Download the **BLUE ACTIVITY** sheet on the school website

#### Green activity:

# Key parts of a clock



#### Green activity:

# Key parts of a clock



# Half past times

When the minute hand is pointing to 6, it is showing half of an hour. We call this a 'half past' time.



What time is this?



What time is this?



What time is