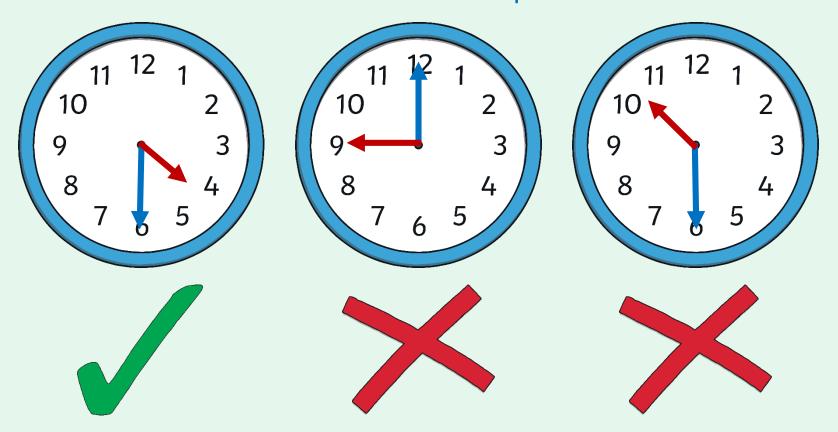

What time is this?

Which clock shows 2 o'clock?

Which clock shows 4 o'clock?

Which clock shows 10 o'clock?

Which clock shows Half past 4?

Which clock shows Half past 10?