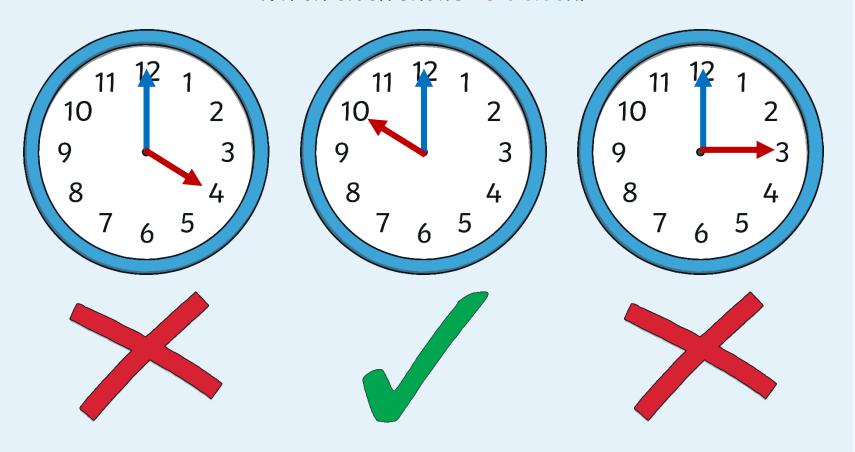

### O'clock times

When the minute hand is pointing to 12, it is showing a full hour. We call this time o'clock.

What time is this?

What time is this?

What time is this?

What time is this?

What time is this?

What time is this?

Which clock shows 2 o'clock?

Which clock shows 4 o'clock?

Which clock shows 10 o'clock?