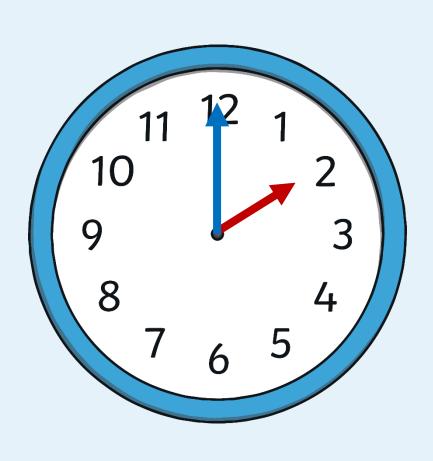

### O'clock times

When the minute hand is pointing to 12, it is showing a full hour. We call this time o'clock.

What time is this?

What time is this?

What time is this?

What time is this?

What time is this?

What time is this?

Which clock shows 2 o'clock?

Which clock shows 4 o'clock?

Which clock shows 10 o'clock?