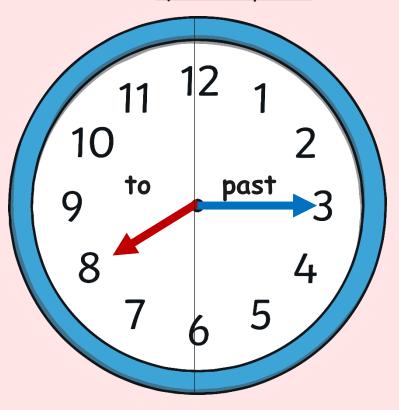

# Key parts of a clock

When the minute hand is pointing to 3, it is showing quarter of an hour. We call this a 'quarter past' time.

What time is this?

What time is this?

What time is this?

What time is this?

When the minute hand is pointing to 9, it is showing quarter of an hour.

We call this a 'quarter to' time as the minute hand is moving towards the next hour.

What time is this?

What time is this?

What time is this?

What time is this?

Which clock shows Quarter past 10?

Which clock shows Quarter to 4?