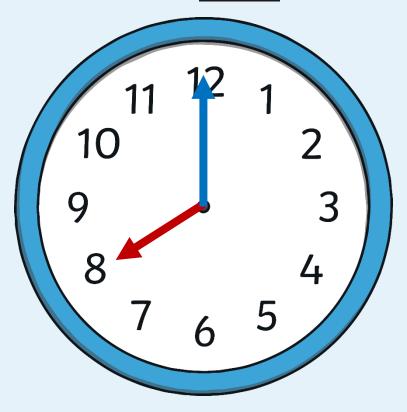

### O'clock times

When the minute hand is pointing to 12, it is showing a full hour. We call this time o'clock.

What time is this?

What time is this?

What time is this?

What time is this?

What time is this?

What time is this?

Which clock shows 2 o'clock?

Which clock shows 4 o'clock?

Which clock shows 10 o'clock?