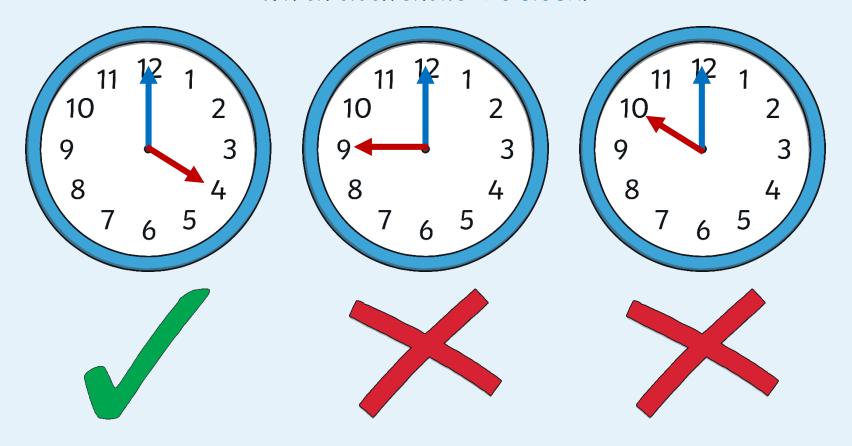

### O'clock times

When the minute hand is pointing to 12, it is showing a full hour. We call this time o'clock.

What time is this?

What time is this?

What time is this?

What time is this?

What time is this?

What time is this?

Which clock shows 2 o'clock?

Which clock shows 4 o'clock?

Which clock shows 10 o'clock?