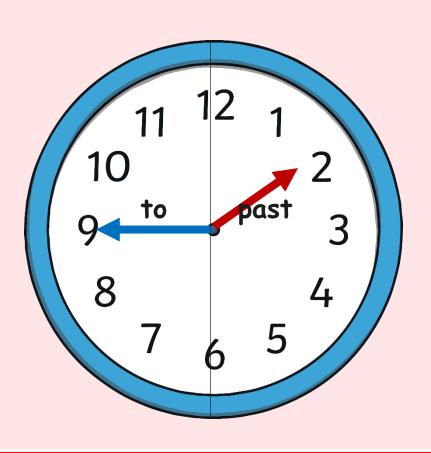

# Key parts of a clock

When the minute hand is pointing to 3, it is showing quarter of an hour. We call this a 'quarter past' time.

What time is this?

What time is this?

What time is this?

What time is this?