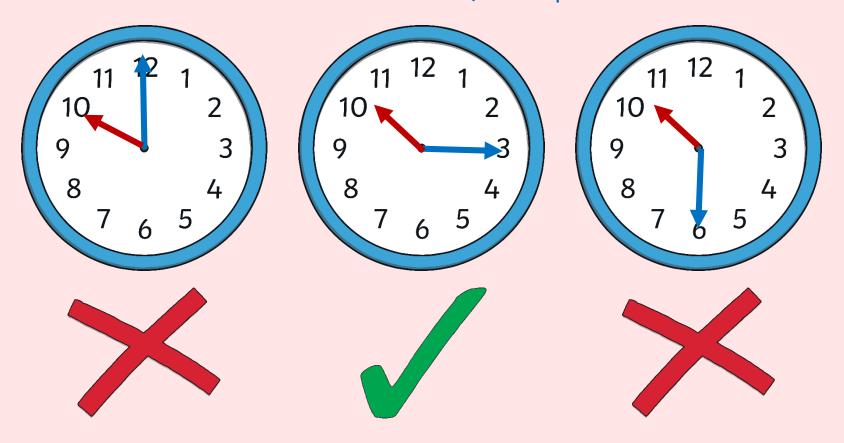

What time is this?

Which clock shows 2 o'clock?

Which clock shows 4 o'clock?

Which clock shows 10 o'clock?