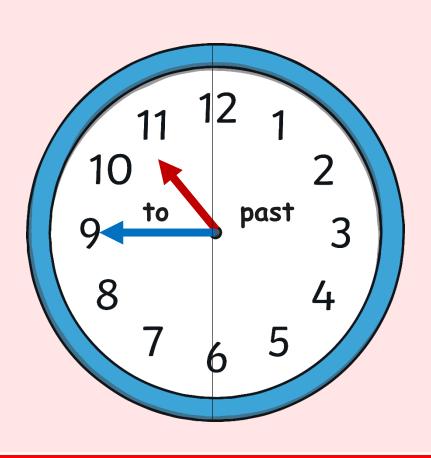

When the minute hand is pointing to 9, it is showing quarter of an hour.

We call this a 'quarter to' time as the minute hand is moving towards the next hour.

What time is this?

What time is this?

What time is this?

What time is this?

Which clock shows Quarter past 10?

Which clock shows Quarter to 4?