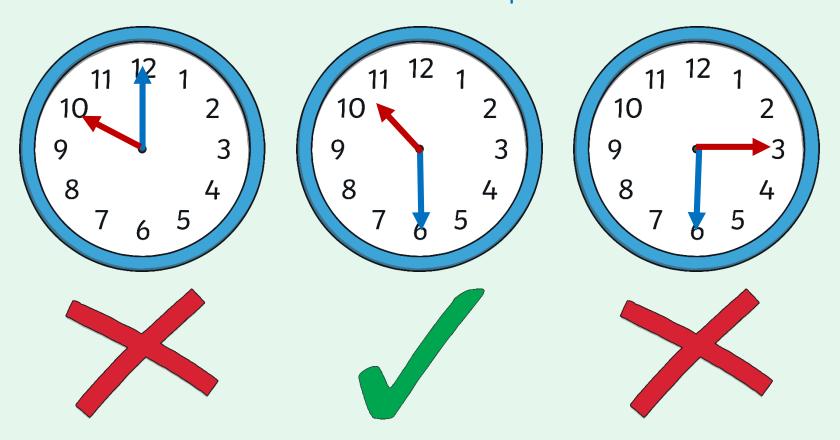

What time is this?

Which clock shows 2 o'clock?

Which clock shows 4 o'clock?

Which clock shows 10 o'clock?

Which clock shows Half past 4?

Which clock shows Half past 10?