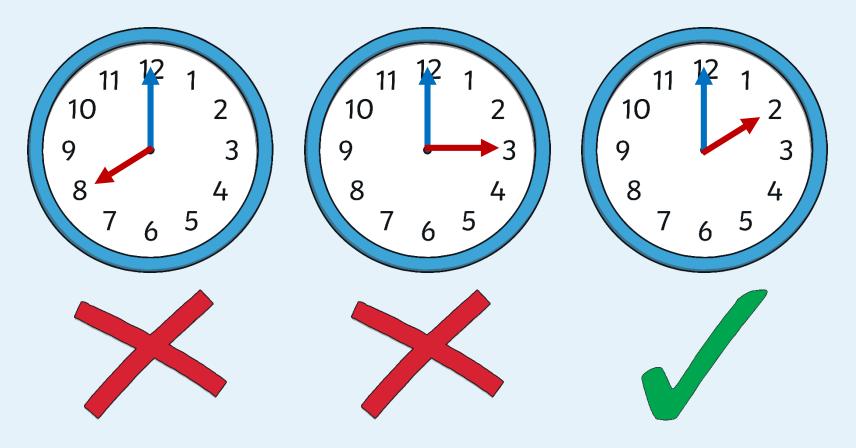

What time is this?

Which clock shows 2 o'clock?

Which clock shows 4 o'clock?

Which clock shows 10 o'clock?