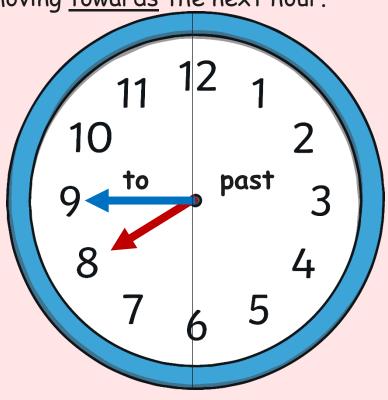

When the minute hand is pointing to 9, it is showing quarter of an hour.

We call this a 'quarter to' time as the minute hand is moving towards the next hour.

What time is this?

What time is this?

What time is this?

What time is this?

Which clock shows Quarter past 10?

Which clock shows Quarter to 4?