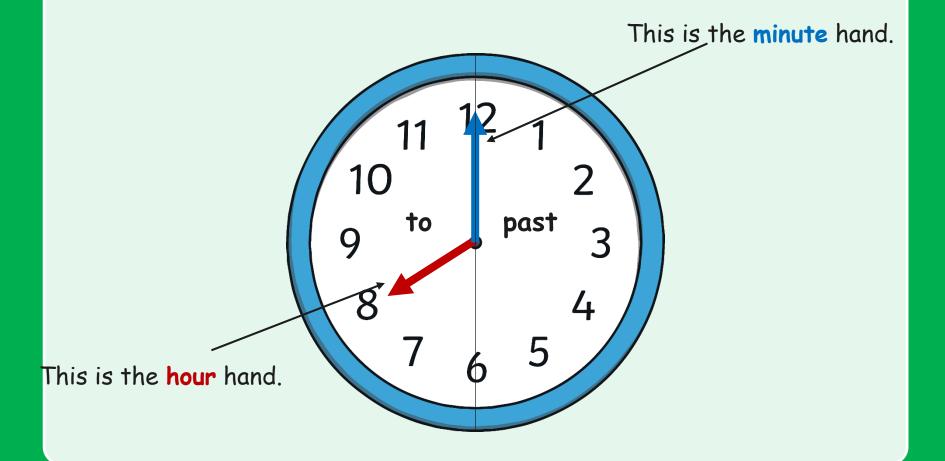

#### Now is...



#### Learning Objectives:







#### Key Words:



#### Blue activity:

# Key parts of a clock

This is the minute hand. This is the hour hand.

### O'clock times

When the minute hand is pointing to 12, it is showing a full hour. We call this time o'clock.



What time is this?



What time is this?



What time is this?



What time is this?



What time is this?



What time is this?

Which clock shows 2 o'clock?



Which clock shows 4 o'clock?



Which clock shows 10 o'clock?



# Follow up activity:

Download the **BLUE ACTIVITY** sheet on the school website

#### Green activity:

# Key parts of a clock



#### Green activity:

# Key parts of a clock



# Half past times

When the minute hand is pointing to 6, it is showing half of an hour. We call this a 'half past' time.



What time is this?



What time is this?



What time is this?



What time is this?

Which clock shows Half past 2?



Which clock shows Half past 4?



Which clock shows Half past 10?



# Follow up activity:

Download the <u>GREEN ACTIVITY</u> sheet on the school website

#### Red activity:

# Key parts of a clock



When the minute hand is pointing to 3, it is showing quarter of an hour. We call this a 'quarter past' time.



What time is this?



What time is this?



What time is this?



What time is this?

When the minute hand is pointing to 9, it is showing quarter of an hour.

We call this a 'quarter to' tim