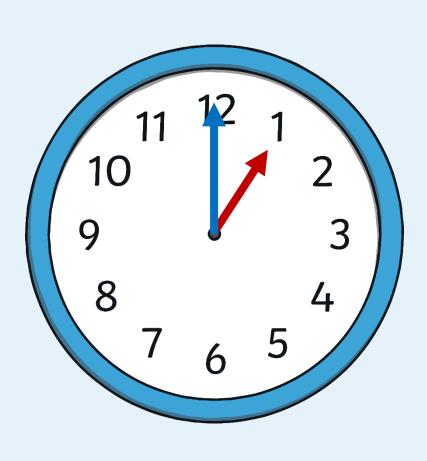

### O'clock times

When the minute hand is pointing to 12, it is showing a full hour. We call this time o'clock.

What time is this?

What time is this?

What time is this?

What time is this?

What time is this?

What time is this?

Which clock shows 2 o'clock?

Which clock shows 4 o'clock?

Which clock shows 10 o'clock?