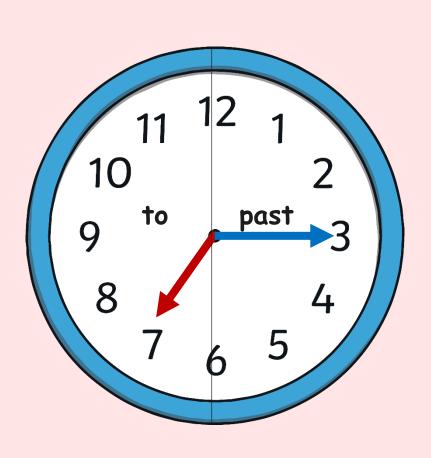

# Key parts of a clock

When the minute hand is pointing to 3, it is showing quarter of an hour. We call this a 'quarter past' time.

What time is this?

What time is this?

What time is this?

What time is this?

When the minute hand is pointing to 9, it is showing quarter of an hour.

We call this a 'quarter to' time as the minute hand is moving towards the next hour.

What time is this?

What time is this?

What time is this?

What time is this?

Which clock shows Quarter past 10?

Which clock shows Quarter to 4?