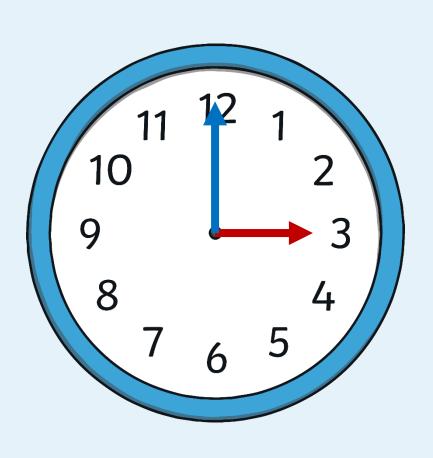

### O'clock times

When the minute hand is pointing to 12, it is showing a full hour. We call this time o'clock.

What time is this?

What time is this?

What time is this?

What time is this?

What time is this?