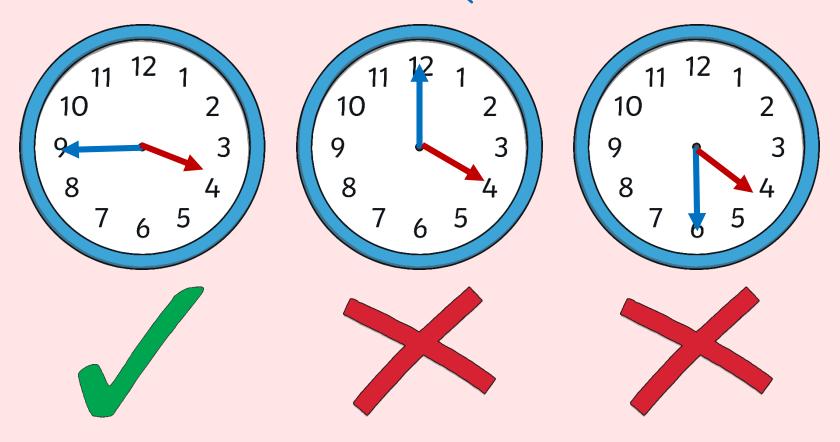

?



What time is this?



What time is this?

Which clock shows Half past 2?



Which clock shows Half past 4?



Which clock shows Half past 10?



# Follow up activity:

Download the <u>GREEN ACTIVITY</u> sheet on the school website

#### Red activity:

# Key parts of a clock



When the minute hand is pointing to 3, it is showing quarter of an hour. We call this a 'quarter past' time.



What time is this?



What time is this?



What time is this?



What time is this?

When the minute hand is pointing to 9, it is showing quarter of an hour.

We call this a 'quarter to' time as the minute hand is moving towards the next hour.



What time is this?



What time is this?



What time is this?



What time is this?

Which clock shows Quarter past 10?



Which clock shows Quarter to 4?



# Follow up activity:

Download the <u>RED ACTIVITY</u> sheet on the school website