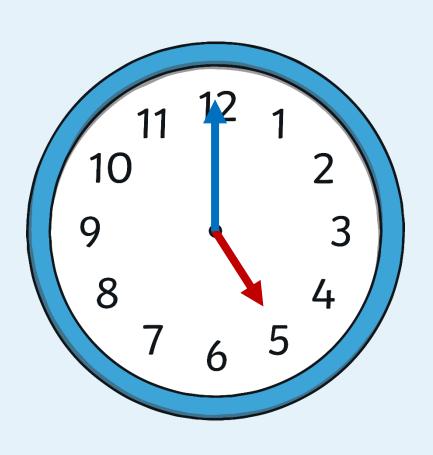

### O'clock times

When the minute hand is pointing to 12, it is showing a full hour. We call this time o'clock.

What time is this?

What time is this?

What time is this?

What time is this?

What time is this?