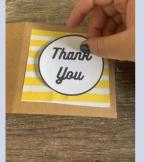

Bonus Question When would you give somebody thank You card?

Take your chosen decoration and add glue to the back. Then stick the decoration to the centre of the card.

Which of these is good quality product and why?