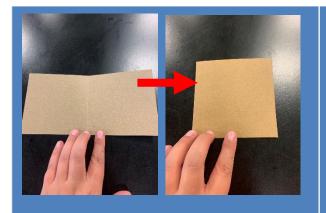

### Follow the steps to make your own card.

Take your plain card or paper and fold it in half, making sure that the corners match.

Add sticky pads or glue to the back of the background piece.

Stick the back ground piece to the front of the card. Make sure all of the edges are straight to match the front of the card.