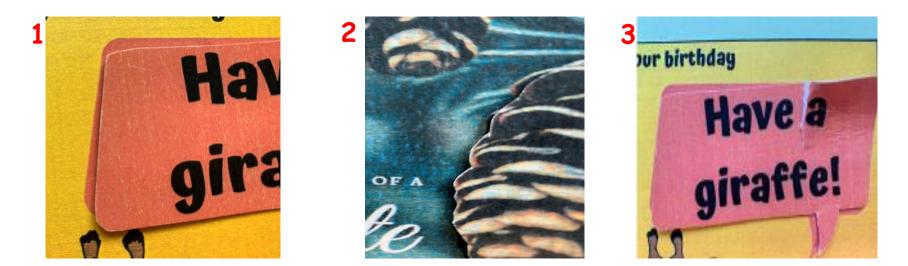

Bonus Question When would you give somebody thank You card?

Take your chosen decoration and add glue to the back. Then stick the decoration to the centre of the card.

Which of these is good quality product and why?