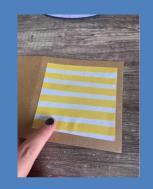

### Follow the steps to make your own card.

Take your plain card or paper and fold it in half, making sure that the corners match.

Add sticky pads or glue to the back of the background piece.

Stick the back ground piece to the front of the card. Make sure all of the edges are straight to match the front of the card.