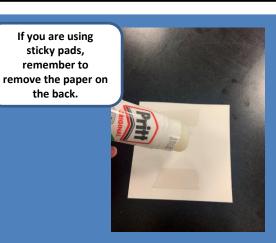

### Follow the steps to make your own card.

Take your plain card or paper and fold it in half, making sure that the corners match.

Add sticky pads or glue to the back of the background piece.

Stick the back ground piece to the front of the card. Make sure all of the edges are straight to match the front of the card.