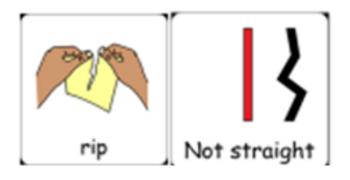

Bonus Question When would you give somebody thank You card?

Take your chosen decoration and add glue to the back. Then stick the decoration to the centre of the card.

Which of these is good quality product and why?