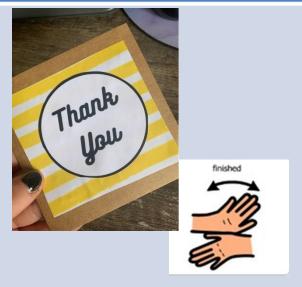

Bonus Question When would you give somebody thank You card?

Take your chosen decoration and add glue to the back. Then stick the decoration to the centre of the card.

Which of these is good quality product and why?