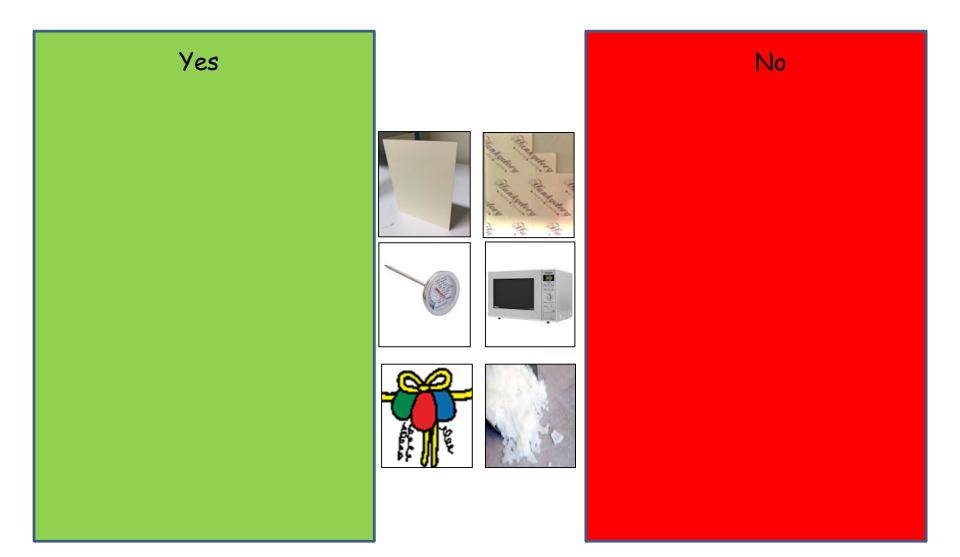

## Manufacturing





Card Making

# Learning Objectives

- To correctly identify specific materials for each station using visual prompts.
- To recall simple stages of a task to complete a set of instructions.
- To recognise the difference between a good quality product and a poor quality product

## For card making I need...



## Card Making Steps



# Print this page, cut out the symbols and try ordering them yourself at home.













#### Try ordering them yourself at home. Print this page, cut out the symbols and stick on the step template.

| Start | then | then |
|-------|------|------|
| then  | then |      |

### Follow the steps to make your own card.

- If you have card making equipment like sticky pads and blank cards at home, you can use them.
- If you do not have that equipment you can use glue or sellotape and you can use a plain sheet of card or paper.
- For the decoration you can recycle old cards or draw pictures to cut out and stick.
- Look around your house and see what you can find. Be creative!
- Ask an adult to help or supervise.

#### You will need:





or

or





Blank card or pap