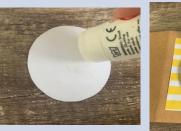

### Follow the steps to make your own card.

Take your plain card or paper and fold it in half, making sure that the corners match.

Add sticky pads or glue to the back of the background piece.

Stick the back ground piece to the front of the card. Make sure all of the edges are straight to match the front of the card.