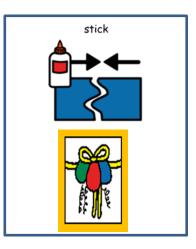

## Card Making Steps

### Follow the steps to make your own card.

Take your plain card or paper and fold it in half, making sure that the corners match.

Add sticky pads or glue to the back of the background piece.

Stick the back ground piece to the front of the card. Make sure all of the edges are straight to match the front of the card.