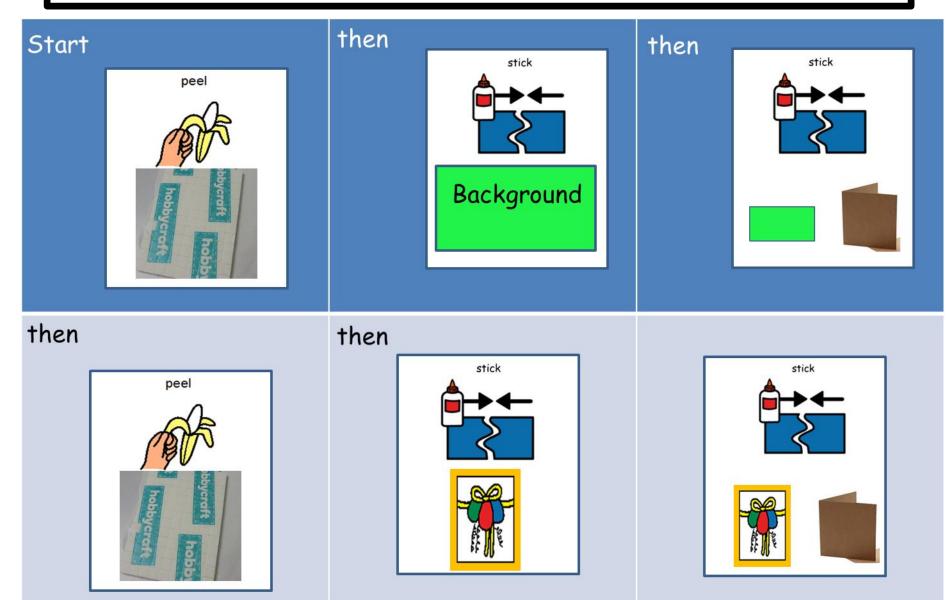

## Card Making Steps

# Print this page, cut out the symbols and try ordering them yourself at home.

#### Try ordering them yourself at home. Print this page, cut out the symbols and stick on the step template.

| Start | then | then |
|-------|------|------|
| then  | then |      |