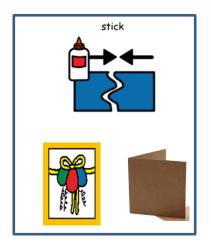

## Manufacturing





Card Making

# Learning Objectives

- To correctly identify specific materials for each station using visual prompts.
- To recall simple stages of a task to complete a set of instructions.
- To recognise the difference between a good quality product and a poor quality product

## For card making I need...



## Card Making Steps



# Print this page, cut out the symbols and try ordering them yourself at home.













#### Try ordering them yourself at home. Print this page, cut out the symbols and stick on the step template.

| Start | then | then |
|-------|------|------|
| then  | then |      |

### Follow the steps to make your own card.

- If you have card making equipment like sticky pads and blank cards at home, you can use them.
- If you do not have that equipment you can use glue or sellotape and you can use a plain sheet of card or paper.
- For the decoration you can recycle old cards or draw pictures to cut out and stick.
- Look around your house and see what you can find. Be creative!
- Ask an adult to help or supervise.

#### You will need:





or

or





Blank card or paper







### Follow the steps to make your own card.



Take your plain card or paper and fold it in half, making s