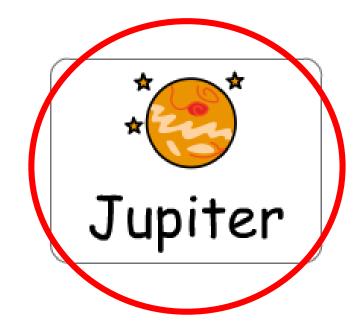

# 5. Which planet has a giant red spot?

# 5. Which planet has a giant red spot?

Mars

Mercury

Saturn