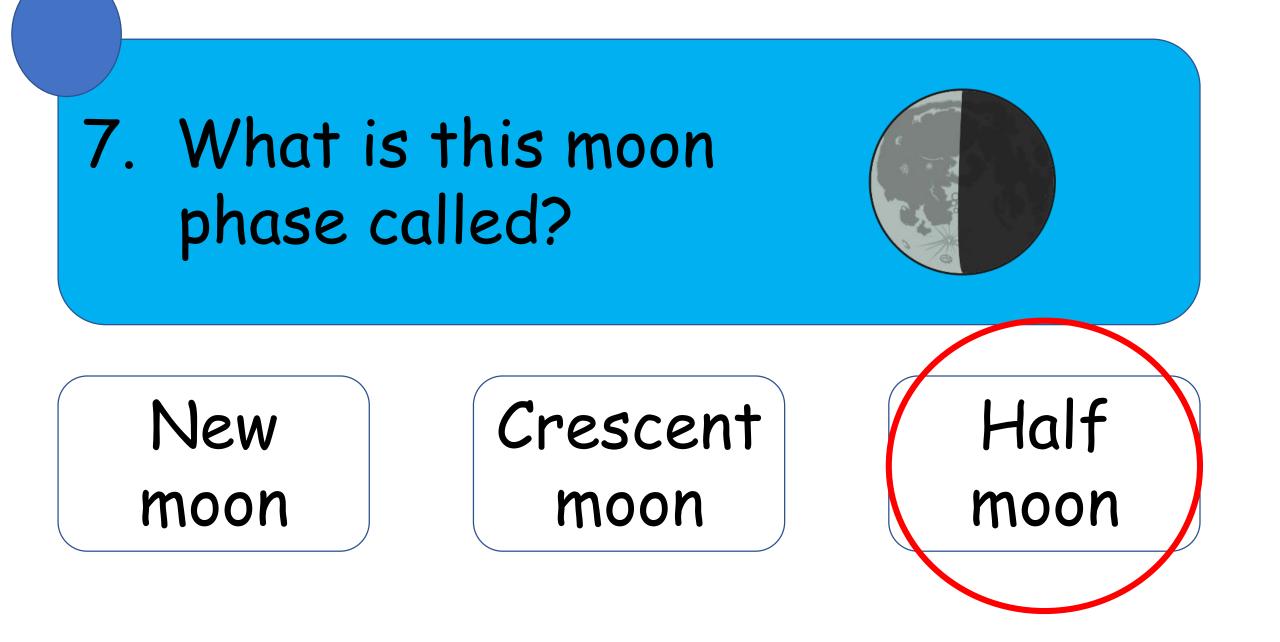

THE ANSWERS...

Keyword

ord



### 1. What is the name of the first planet from the Sun?







#### 1. What is the name of the first planet from the Sun?







# 2. What is the name of the furthest planet from the Sun?







### 2. What is the name of the furthest planet from the Sun?







# 3. Choose 2 things you would need to stay alive in space.



## 3. Choose 2 things you would need to stay alive in space.



#### 4. Which planet is blue?





### 5. If our part of the Earth is in the shadow, what time of day is it?



### 5. If our part of the Earth is in the shadow, what time of day is it?



# 6. Why is it lighter in the day than at night?



# 6. Why is it lighter in the day than at night?



## 7. What is this moon phase called?





#### Crescent moon





#### 8. What is this moon phase called? Half Full Crescent moon moon moon

## 8. What is this moon phase called?







### 1. What is the name of the third planet from the Sun?







### 1. What is the name of the third planet from the Sun?







### 2. What is the name of the fifth planet from the Sun?







### 2. What is the name of the fifth planet from the Sun?







#### 3. Who was Valentina Tereshkova?





#### 3. Who was Valentina Tereshkova?





#### 4. What type of animal was Laika?







#### 4. What type of animal was Laika?







#### 5. Which planet has only got 1 moon?







#### 5. Which planet has only got 1 moon?







#### 6. How long does it take for the Earth to spins once on its axis?



#### 6. How long does it take for the Earth to spins once on its axi