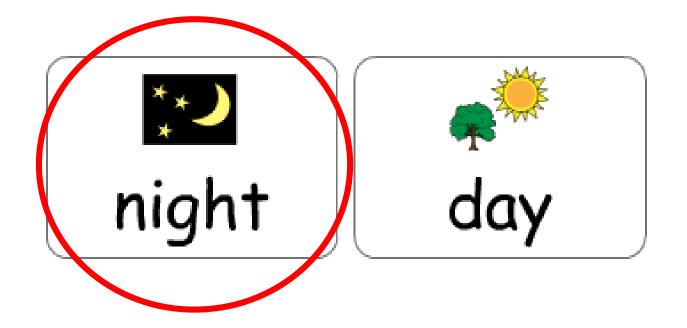

THE ANSWERS...

Keyword

ord



### 1. What is the name of the first planet from the Sun?







#### 1. What is the name of the first planet from the Sun?







# 2. What is the name of the furthest planet from the Sun?







### 2. What is the name of the furthest planet from the Sun?







# 3. Choose 2 things you would need to stay alive in space.



## 3. Choose 2 things you would need to stay alive in space.



#### 4. Which planet is blue?





### 5. If our part of the Earth is in the shadow, what time of day is it?



### 5. If our part of the Earth is in the shadow, what time of day is it?



# 6. Why is it lighter in the day than at night?



# 6. Why is it lighter in the day than at night?



## 7. What is this moon phase called?





#### Crescent moon





#### 8. What is this moon phase called? Half Full Crescent moon moon moon

## 8. What is this moon phase called?







### 1. What is the name of the third planet from the Sun?







### 1. What is the name of the third planet from the Sun?







### 2. What is the name of the fifth planet from the Sun?







### 2. What is the name of the fifth planet from the Sun?







#### 3. Who was Valentina Tereshkova?





#### 3. Who was Valentina Tereshkova?





#### 4. What type of animal was Laika?







#### 4. What type of animal was Laika?







#### 5. Which planet has only got 1 moon?







#### 5. Which planet