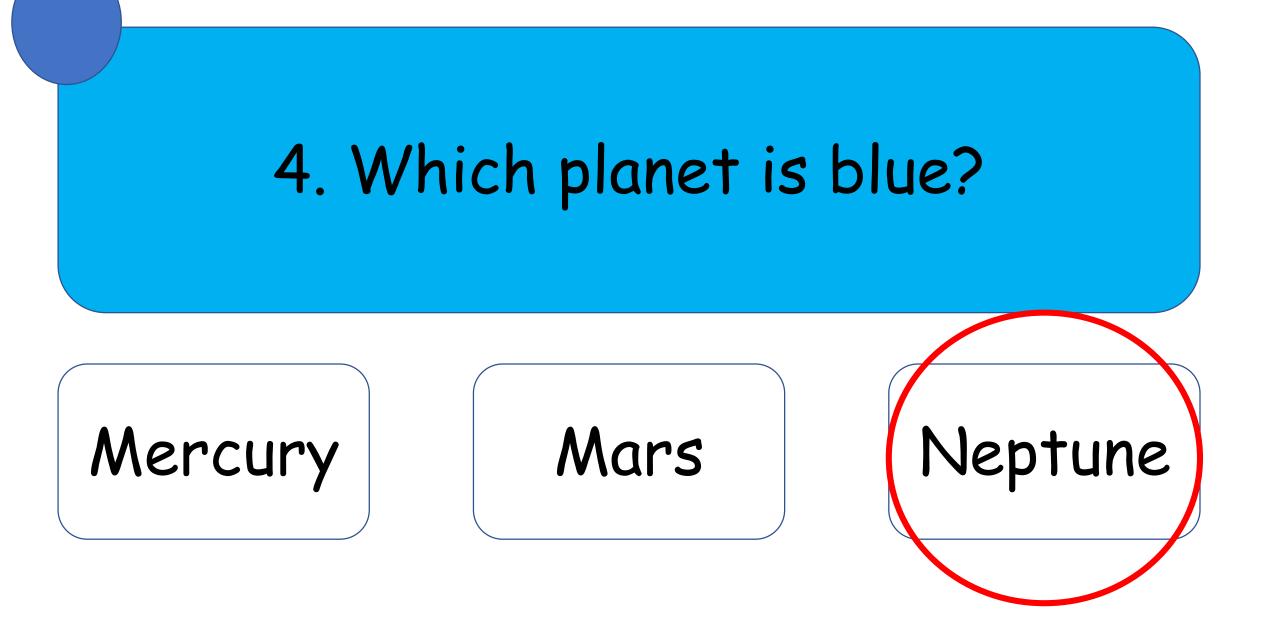

THE ANSWERS...

Keyword

ord



### 1. What is the name of the first planet from the Sun?







#### 1. What is the name of the first planet from the Sun?







# 2. What is the name of the furthest planet from the Sun?







### 2. What is the name of the furthest planet from the Sun?







# 3. Choose 2 things you would need to stay alive in space.



## 3. Choose 2 things you would need to stay alive in space.



#### 4. Which planet is blue?





### 5. If our part of the Earth is in the shadow, what time of day is it?



### 5. If our part of the Earth is in the shadow, what time of day is it?



# 6. Why is it lighter in the day than at night?



# 6. Why is it lighter in the day than at night?



## 7. What is this moon phase called?





#### Crescent moon





#### 8. What is this moon phase called? Half Full Crescent moon moon moon

## 8. What is this moon phase called?







### 1. What is the name of the third planet from the Sun?







### 1. What is the name of the third planet from the Sun?







### 2. What is the name of the fifth planet from the Sun?







### 2. What is the name of the fifth planet from the Sun?







#### 3. Who was Valentina Tereshkova?





#### 3. Who was Valentina Tereshkova?





#### 4.