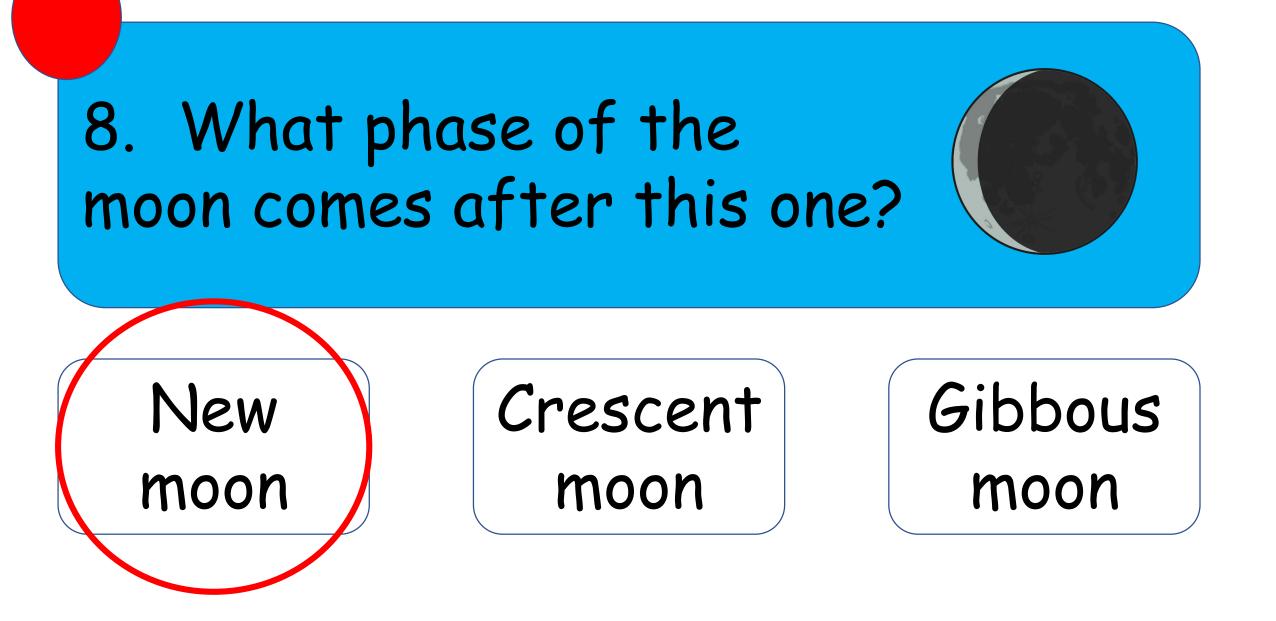

### 2. What planet comes before Venus in our solar system?



### 2. What planet comes before Venus in our solar system?



# 3. What was the first type of animal in space?



# 3. What was the first type of animal in space?



### 4. What did Neil Armstrong do?

First person to walk on the Moon

Travelled to Mars First person in space.

### 4. What did Neil Armstrong do?

First person to walk on the Moon

Travelled to Mars First person in space.

# 5. Which planet has a giant red spot?



# 5. Which planet has a giant red spot?

Mars

Mercury

Saturn

# 6. What feature of the Earth gives us seasons.



## 6. What feature of the Earth gives us seasons.



# 7. What is the name of this phase?





Crescent moon



#### 7. What is the name of this phase? Gibbous New Crescent moon moon moon





# How did you do?

### Have a great summer!!