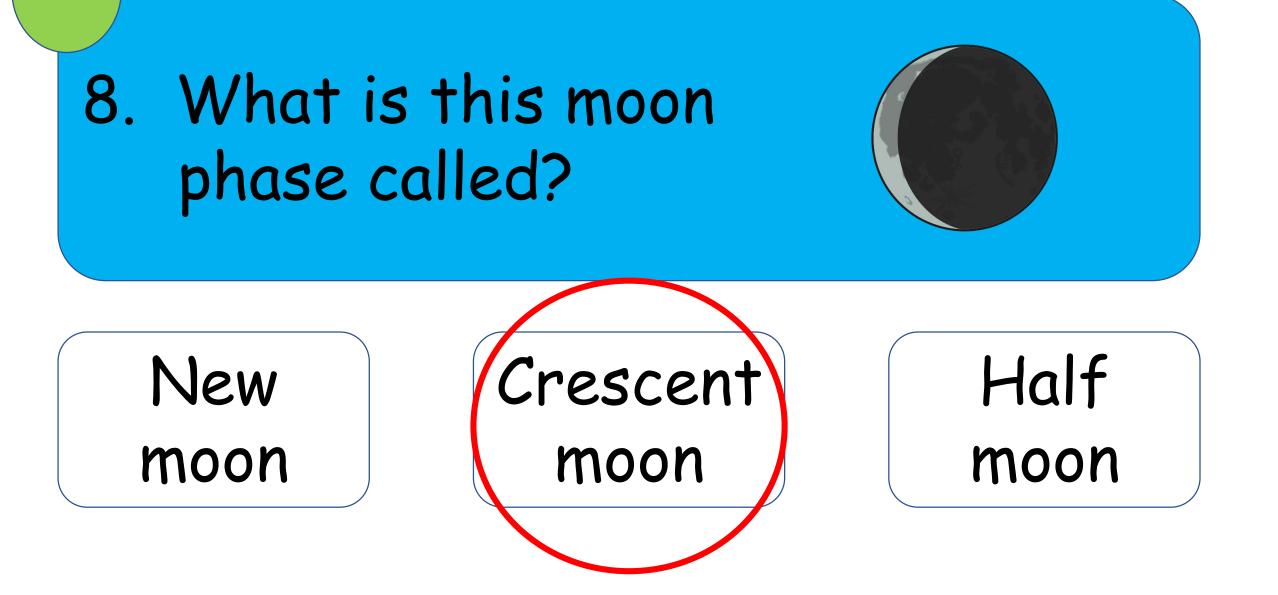

## 7. What is this moon phase called?

#### 8. What is this moon phase called? Half Full Crescent moon moon moon

## 8. What is this moon phase called?