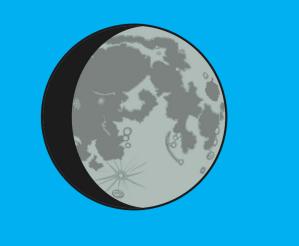

fter Jupiter in our solar system?



# 1. What planet comes after Jupiter in our solar system?



### 2. What planet comes before Venus in our solar system?



### 2. What planet comes before Venus in our solar system?



# 3. What was the first type of animal in space?



# 3. What was the first type of animal in space?



### 4. What did Neil Armstrong do?

First person to walk on the Moon

Travelled to Mars First person in space.

### 4. What did Neil Armstrong do?

First person to walk on the Moon

Travelled to Mars First person in space.

# 5. Which planet has a giant red spot?



# 5. Which planet has a giant red spot?

Mars

Mercury

Saturn

# 6. What feature of the Earth gives us seasons.



## 6. What feature of the Earth gives us seasons.



# 7. What is the name of this phase?





Crescent moon



#### 7. What is the name of this phase? Gibbous New Crescent moon moon moon





# How did you do?

### Have a great summer!!