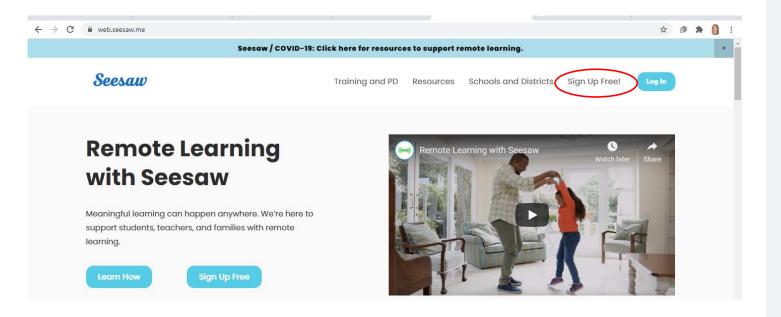

## Sign up to Seesaw

You can use Seesaw on a computer, tablet or smart phone.

- 1. Either visit the **website** <u>https://web.seesaw.me/</u> or download the **Seesaw Class** app on an iOS or Android device.
- 2. Click sign up and then select '**I'm a student**'.