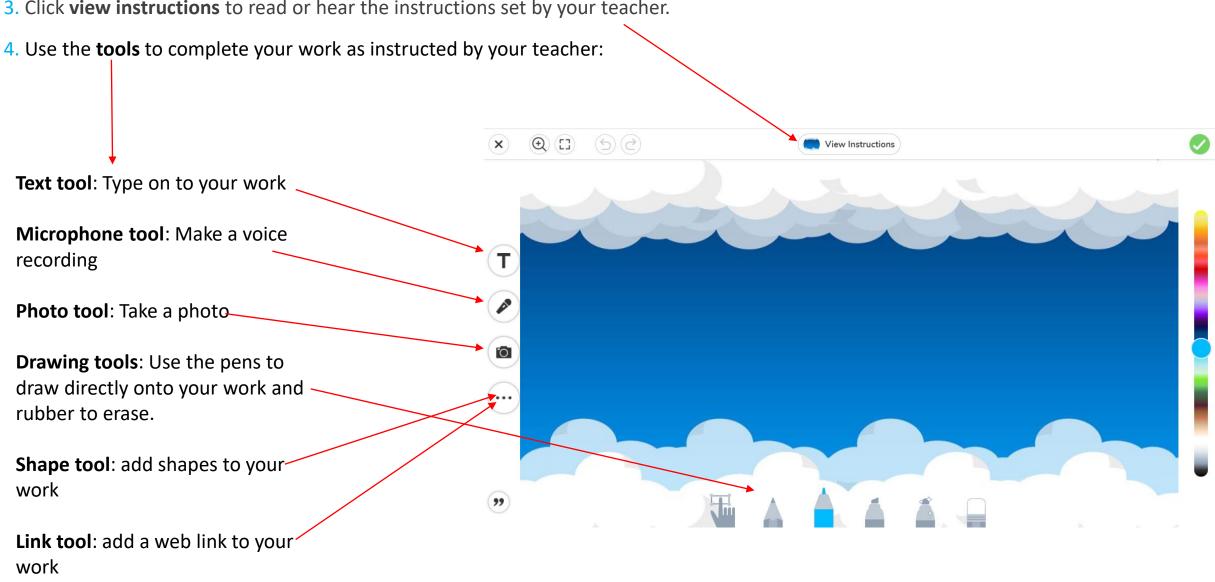

## How to complete activities

- 1. Click **activities** to be able to see the work set by your teacher.
- 2. Click **Add Response** to open the work.

3. Click **view instructions** to read or hear the instructions set by your teacher.

5. When your work is complete click the green tick to send it to your teacher.