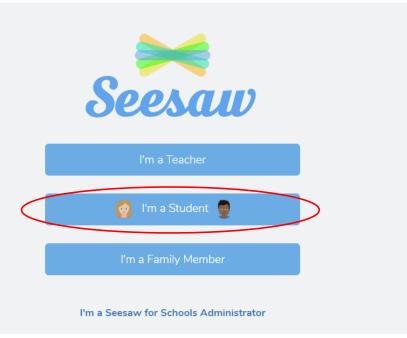

## Sign up to Seesaw

You can use Seesaw on a computer, tablet or smart phone.

- 1. Either visit the **website** <u>https://web.seesaw.me/</u> or download the **Seesaw Class** app on an iOS or Android device.
- 2. Click sign up and then select '**I'm a student**'.