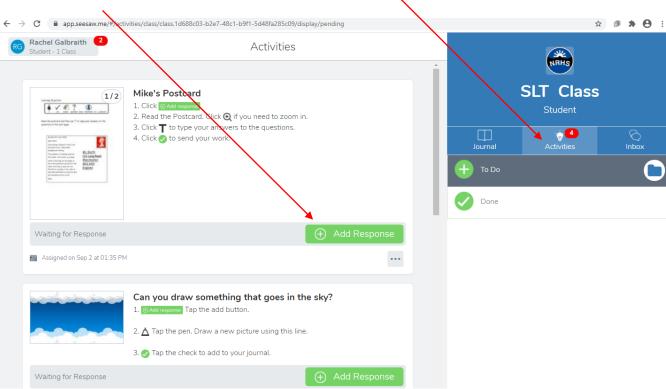

## How to complete activities

- 1. Click **activities** to be able to see the work set by your teacher.
- 2. Click **Add Response** to open the work.

3. Click **view instructions** to read or hear the instructions set by your teacher.

5. When your work is complete click the green tick to send it to your teacher.