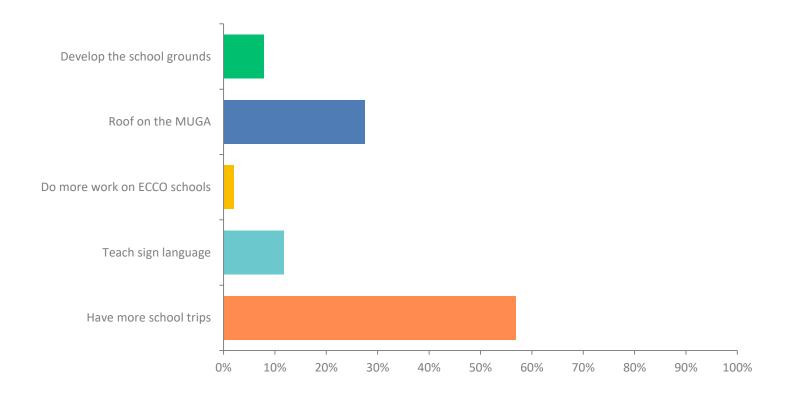

#### Q8: What would you like school to work on next academic year?

Answered: 51 Skipped: 96

#### Q8: What would you like school to work on next academic year?

| ANSWER CHOICES               | RESPONSES |    |
|------------------------------|-----------|----|
| Develop the school grounds   | 7.84%     | 4  |
| Roof on the MUGA             | 27.45%    | 14 |
| Do more work on ECCO schools | 1.96%     | 1  |
| Teach sign language          | 11.76%    | 6  |
| Have more school trips       | 56.86%    | 29 |
| TOTAL                        |           | 54 |