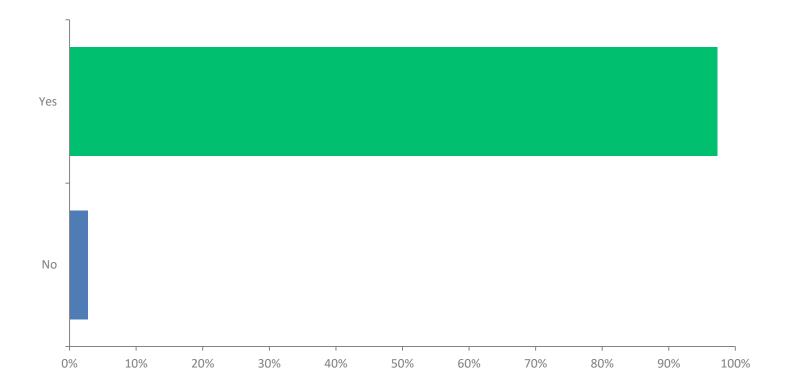

## Q1: Do you think North Ridge is a happy school

Answered: 146 Skipped: 1

## Q1: Do you think North Ridge is a happy school

| ANSWER CHOICES | RESPONSES |     |
|----------------|-----------|-----|
| Yes            | 97.26%    | 142 |
| No             | 2.74%     | 4   |
| TOTAL          |           | 146 |