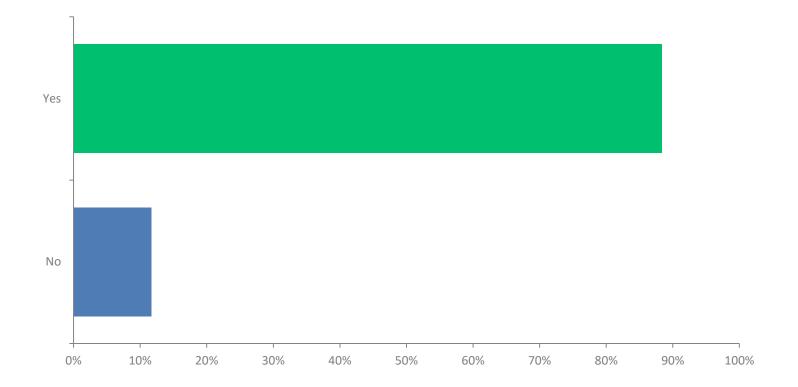

#### Q4: Do you like school?

Answered: 146 Skipped: 1

## Q4: Do you like school?

| ANSWER CHOICES | RESPONSES |     |
|----------------|-----------|-----|
| Yes            | 88.36%    | 129 |
| No             | 11.64%    | 17  |
| TOTAL          |           | 146 |