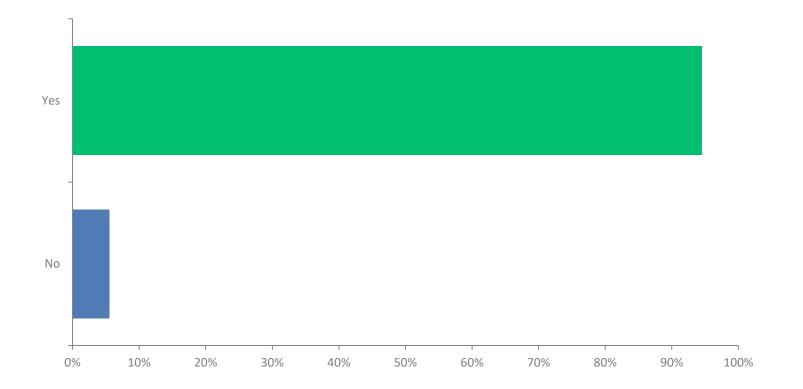

#### Q6: Do pupils behave in school?

| ANSWER CHOICES | RESPONSES |     |
|----------------|-----------|-----|
| Yes            | 94.48%    | 137 |
| No             | 5.52%     | 8   |
| TOTAL          |           | 145 |