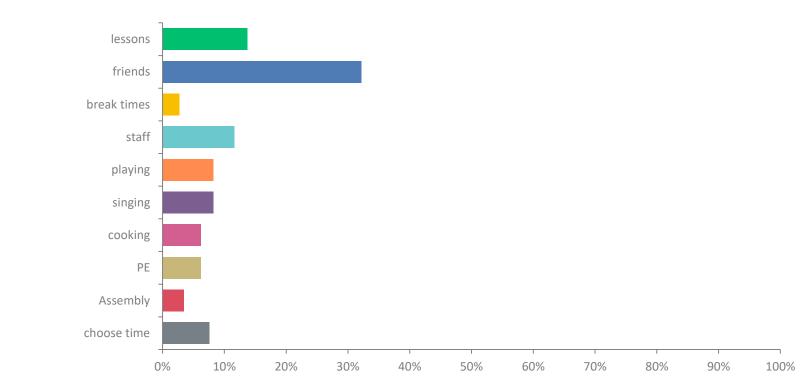

## Q2: What makes North Ridge a happy school

Answered: 146 Skipped: 1

#### Q2: What makes North Ridge a happy school

|            | ANSWER CHOICES              | RESPONSES |    |
|------------|-----------------------------|-----------|----|
|            | lessons                     | 13.70%    | 20 |
|            | friends                     | 32.19%    | 47 |
|            | break times                 | 2.74%     | 4  |
|            | staff                       | 11.64%    | 17 |
|            | playing                     | 8.22%     | 12 |
|            | singing                     | 8.22%     | 12 |
|            | cooking                     | 6.16%     | 9  |
|            | PE                          | 6.16%     | 9  |
|            | Assembly                    | 3.42%     | 5  |
| Powered by | SurveyMonkey<br>choose time | 7 5 20/   | 11 |