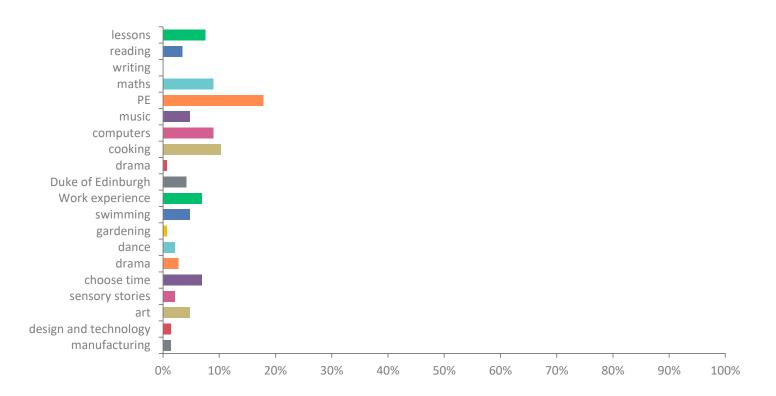

#### Q5: What fun activities do you do in school?

Answered: 146 Skipped: 1

#### Q5: What fun activities do you do in school?

Answered: 146 Skipped: 1

Dulka of Edialaurala

|     | ANSWER CHOICES | RESPONSES |    |
|-----|----------------|-----------|----|
|     | lessons        | 7.53%     | 11 |
|     | reading        | 3.42%     | 5  |
|     | writing        | 0%        | 0  |
|     | maths          | 8.90%     | 13 |
|     | PE             | 17.81%    | 26 |
|     | music          | 4.79%     | 7  |
|     | computers      | 8.90%     | 13 |
|     | cooking        | 10.27%    | 15 |
|     | drama          | 0.68%     | 1  |
| / 🖌 | SurveyMonkey   |           |    |