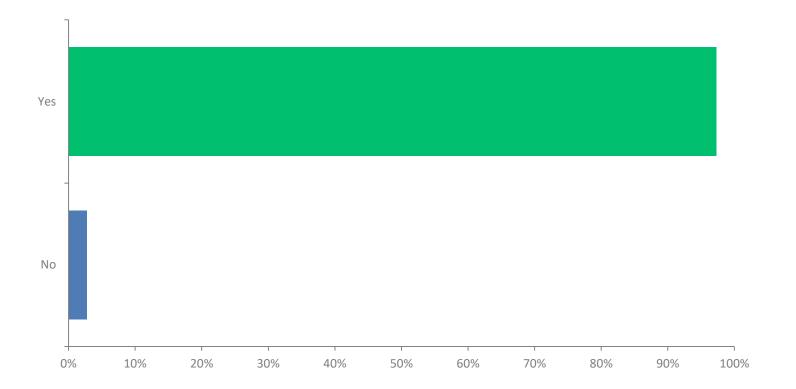

#### Q3: Do you feel safe in school?

Answered: 146 Skipped: 1

# Q3: Do you feel safe in school?

| ANSWER CHOICES | RESPONSES |     |
|----------------|-----------|-----|
| Yes            | 97.26%    | 142 |
| No             | 2.74%     | 4   |
| TOTAL          |           | 146 |