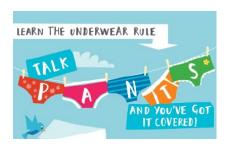

10. Do you know what the PANTS rule is?

Yes No

|     | you answered <b>Yes</b> please explain it in your own rds      |
|-----|----------------------------------------------------------------|
|     |                                                                |
|     |                                                                |
|     |                                                                |
| 11. | Do you know who <b>your safe adults</b> are?  Yes No           |
|     | you answered <b>Yes</b> please name the safe adults<br>u know. |
|     |                                                                |
|     |                                                                |
|     |                                                                |